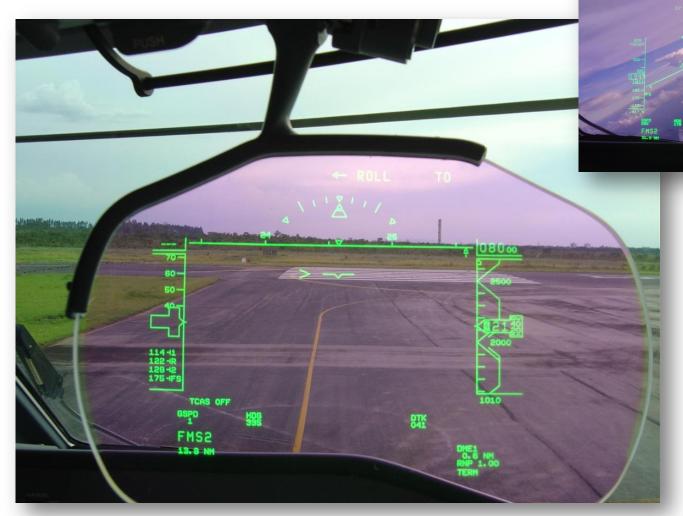

#### E-Jets | Head up Guidance System

The E-Jets family have made the first commercial use of dual Head up Guidance System

June 2013 www.embraercommercialaviation.com