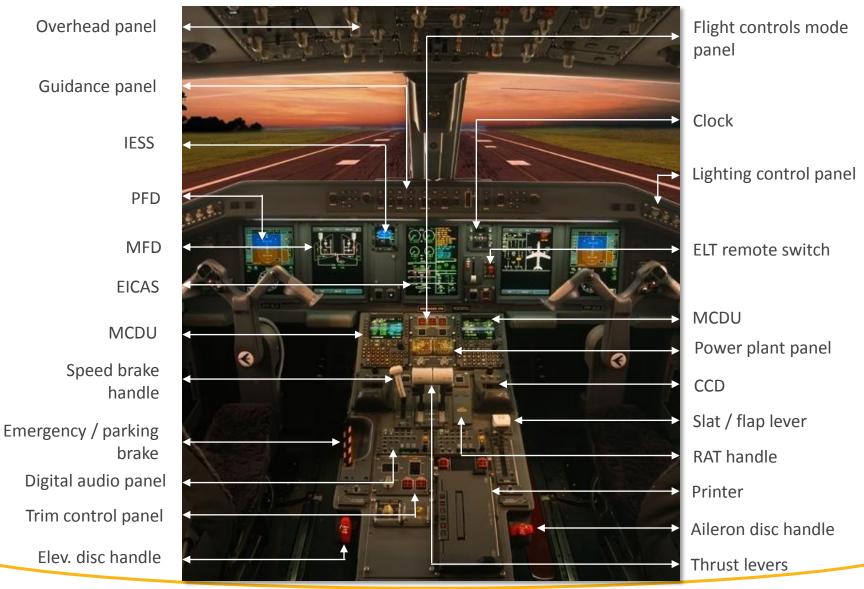

www.embraercommercialaviation.com

# EMBRAER 170

Cockpit June 2013



# E-Jets | Cockpit



## E-Jets | Cockpit Overview





**EMBRAER** Commercial Aviation

#### E-Jets | Lateral Console Overview





#### E-Jets | Head up Guidance System



The E-Jets family have made the first commercial use of dual Head up Guidance System



June 2013 www.embraercommercialaviation.com

## E-Jets | CMC - Integration With Tech Pubs

The E-Jets CMC further simplifies maintenance through its exclusive on-line connections to electronic maintenance manuals via remote terminal (laptop).

| MC Remote Terminal                                                                                                        | _ 🗆 × |
|---------------------------------------------------------------------------------------------------------------------------|-------|
| ixit Settings About