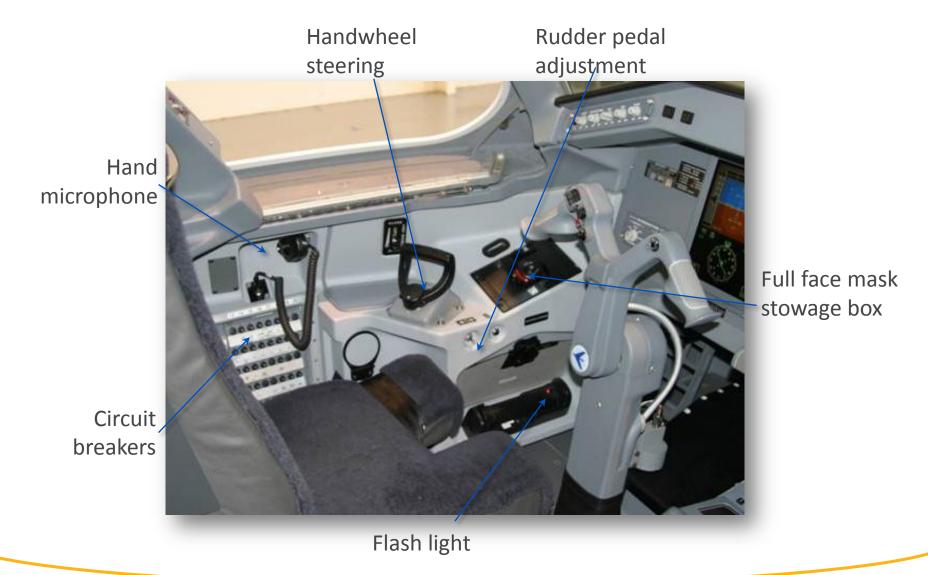

www.embraercommercialaviation.com

# EMBRAER 170

Cockpit June 2013



# E-Jets | Cockpit



## E-Jets | Cockpit Overview





**EMBRAER** Commercial Aviation

#### E-Jets | Lateral Console Overview





#### E-Jets | Head up Guidance System



The E-Jets family have made the first commercial use of dual Head up Guidance System



June 2013 www.embraercommercialaviation.com

## E-Jets | CMC - Integration With Tech Pubs

The E-Jets CMC further simplifies maintenance through its exclusive on-line connections to electronic maintenance manuals via remote terminal (laptop).

| MC Remote Terminal                                                                                                        | _ 🗆 × |
|---------------------------------------------------------------------------------------------------------------------------|-------|
| ixit Settings About                                                                                                       |       |
| FDE DETAIL