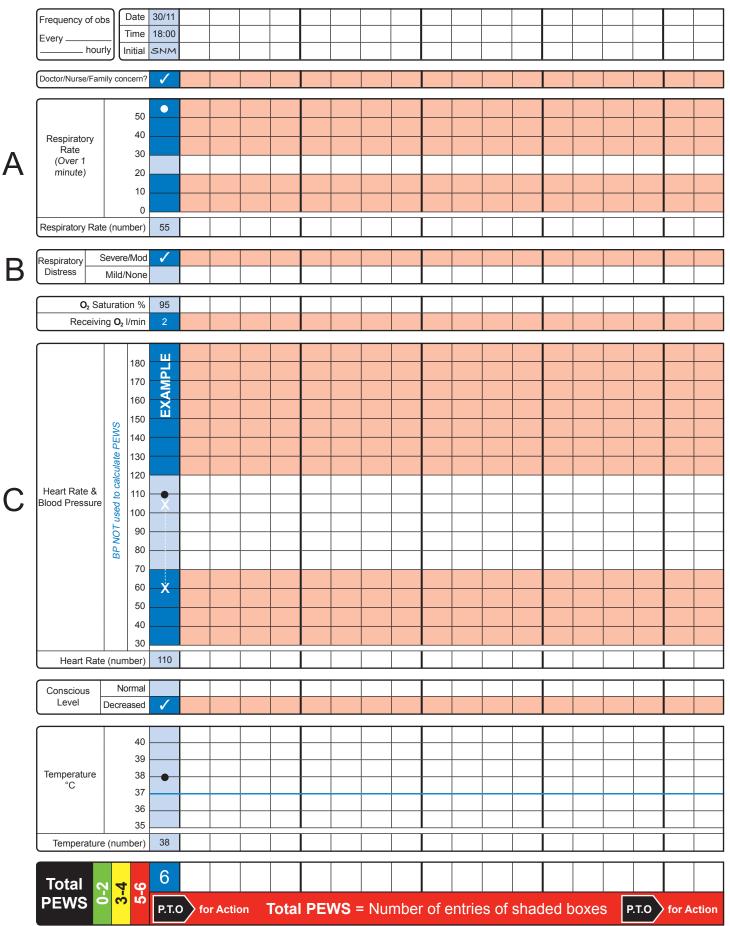

**PEWS Form** 

## **5-12** Years

Name Date of Birth NHS Number Consultant Ward

**PEWS Form** 

## **5-12** Years

Name
Date of Birth
NHS Number
Consultant
Ward