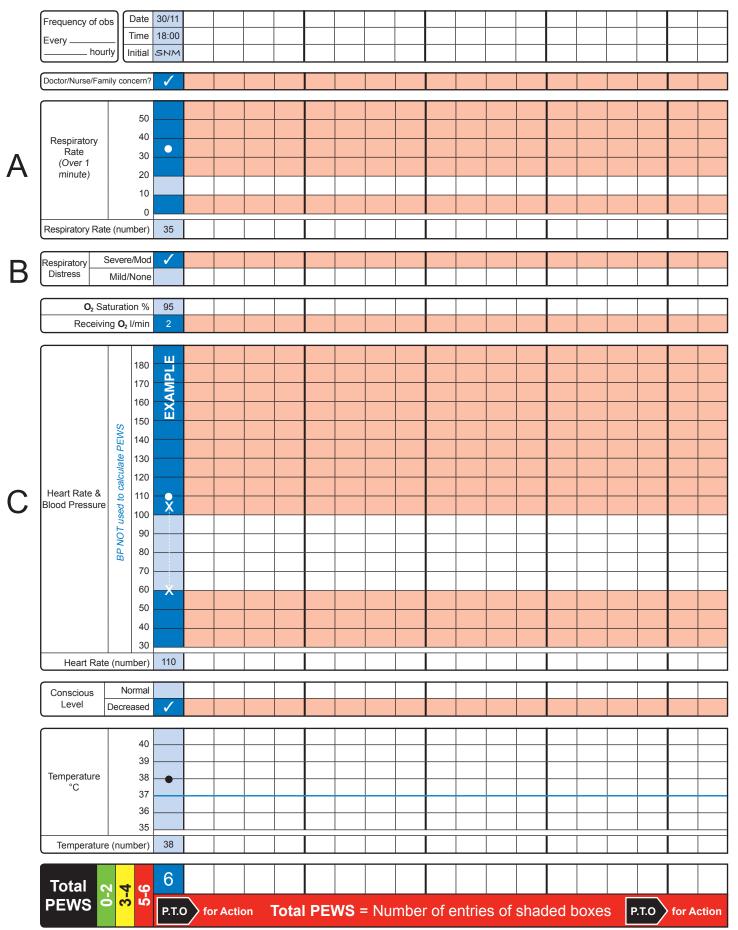

**PEWS Form** 

## 13-18 Years

Name Date of Birth NHS Number Consultant Ward





## **PEWS Form**

## 13-18 Years

Name Date of Birth NHS Number Consultant Ward

## **PEWS** Escalation Aid

Situation:

I am (name), a nurse on ward (X) I am calling about (child X) I am calling because I am concerned that... (e.g. BP is low/high, pulse is XXX temperature is XX, Early Warning Score is XX)

Background:

Child (X) was admitted on (XX date) with (e.g. respiratory infection)

They have had (X operation/procedure/investigation)

Child (X)'s condition has changed

in the last (XX mins)

Their last set of obs were (XXX)

The child's normal condition is...

(e.g. alert/drowsy/confused, pain free)

Assessment:

I think the problem is (XXX)

and I have...

(e.g. given O2 /analgesia, stopped the infusion) OR

I am not sure what the problem is but child (X) is deteriorating

OR