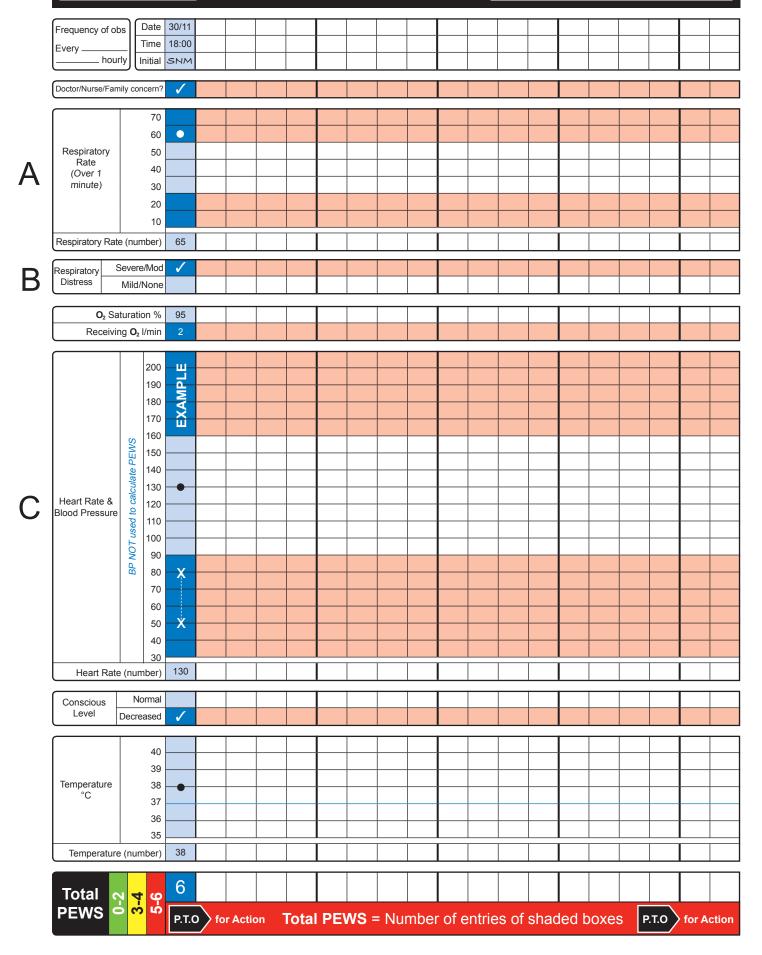

**PEWS Form** 

## 0-11 Months

Name Date of Birth NHS Number Consultant Ward





## **PEWS Form**

## 0-11 Months

Name Date of Birth NHS Number Consultant Ward

## **PEWS** Escalation Aid

Situation:

I am (name), a nurse on ward (X) I am calling about (child X) I am calling because I am concerned that... (e.g. BP is low/high, pulse is XXX

temperature is XX, Early Warning Score is XX)

Background:

Child (X) was admitted on (XX date) with (e.g. respiratory infection)

They have had (X operation/procedure/investigation)

Child (X)'s condition has changed

in the last (XX mins)

Their last set of obs were (XXX)

The child's normal condition is...

(e.g. alert/drowsy/confused, pain free)

Assessment:

I think the problem is (XXX)

and I have...

(e.g. given O2 /analgesia, stopped the infusion) OR

I am not sure what the problem is but child (X) is deteriorating

OR