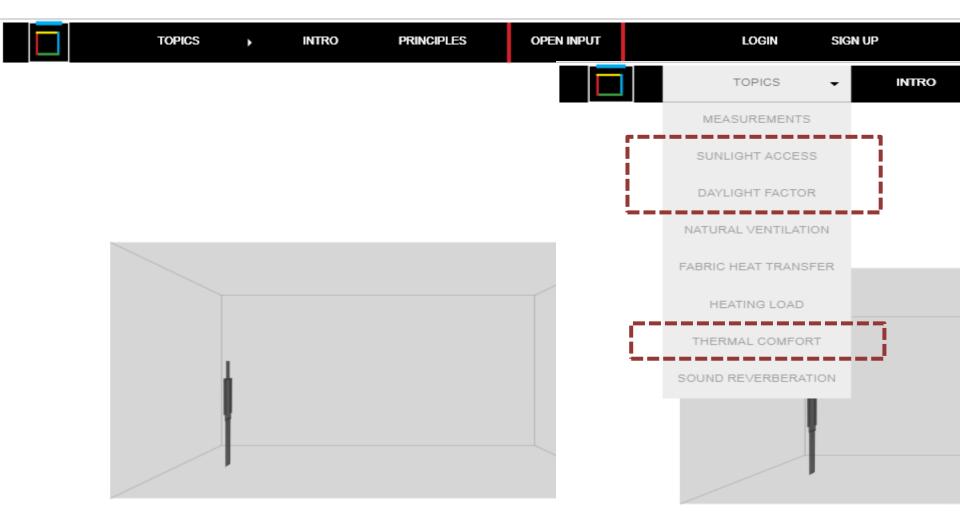

## **MESEASUREMENTS**

# **SUNLIGHT ACCESS**

## **DAYLIGHT FACTOR**

#### THERMAL COMFORT