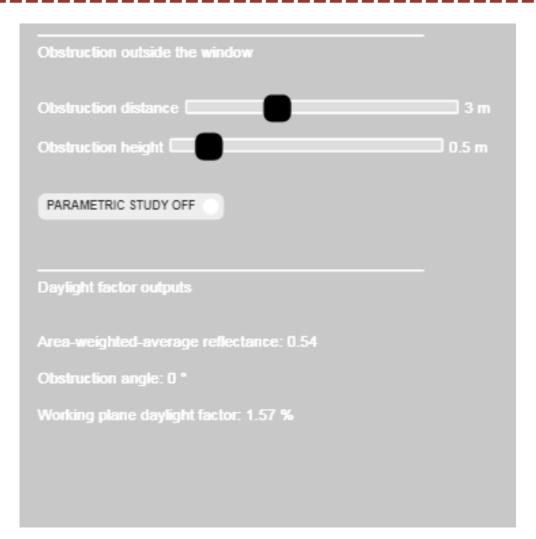

Bath – Inglaterra

Desenvolvido por Zhenzhou Weng

BEng MScDoctoral researcher at University of Bath

Pré e Post QUIZ



#### **ROOM**



AN OPEN-ACCESS
INTERACTIVE ELEARNING PLATFORM

ENVIRONMENTAL DESIGN

Desenvolvido pelo Arquiteto Weng Zhenzhou - Professor da Faculty of Architecture and the Built Environment -University of Westminster - Londres.

#### THE TOOL: ROOM



http://people.bath.ac.uk/zw305/ROOM/INTRODUCING%20ROOM.html

## INTORDUCTION AND PRINCIPLES OF ROOM

"THE ROOM IS A PROJECT, BASED ON A
WEB PLATFORM, WHICH CAN PROVIDE
NEW MECHANISMS OF ENVIRONMENTAL
COMFORT ANALYSIS THROUGH A
DIDACTIC APPLICATION AND EASY
ACCESS"



# BASICS TOOLS FOR ENVIRONMENTAL COMFORT: ROOM







## **MESEASUREMENTS**



# **SUNLIGHT ACCESS**



## **DAYLIGHT FACTOR**



## **DAYLIGHT FACTOR**





#### THERMAL COMFORT





## **NATURAL VENTILATION**



Workshop: Environmental Principles & Architectural Design

## **NATURAL VENTILATION**





#### **FABRIC HEAT TRANSFER**



## **HEATING LOAD**



Workshop: Environmental Principles & Architectural Design

## **HEATING LOAD**





### **SOUND REVERBERATION**