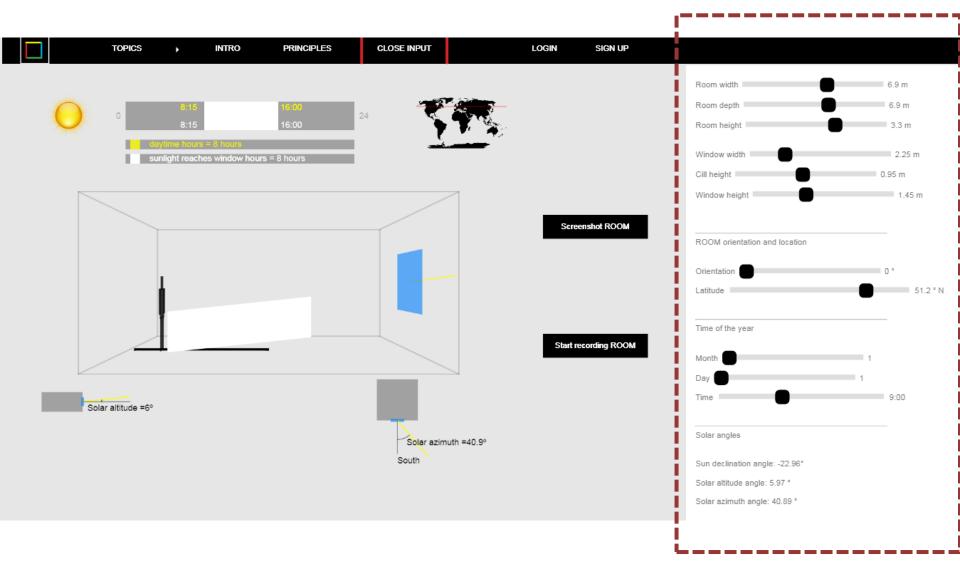

e Ambientes Internos

Desenvolvido na Universidade de Bath – Inglaterra

Desenvolvido por Zhenzhou Weng

BEng MScDoctoral researcher at University of Bath

Pré e Post QUIZ



#### **ROOM**



AN OPEN-ACCESS
INTERACTIVE ELEARNING PLATFORM

ENVIRONMENTAL DESIGN

Desenvolvido pelo Arquiteto Weng Zhenzhou - Professor da Faculty of Architecture and the Built Environment -University of Westminster - Londres.

#### THE TOOL: ROOM



http://people.bath.ac.uk/zw305/ROOM/INTRODUCING%20ROOM.html

## INTORDUCTION AND PRINCIPLES OF ROOM

"THE ROOM IS A PROJECT, BASED ON A
WEB PLATFORM, WHICH CAN PROVIDE
NEW MECHANISMS OF ENVIRONMENTAL
COMFORT ANALYSIS THROUGH A
DIDACTIC APPLICATION AND EASY
ACCESS"



# BASICS TOOLS FOR ENVIRONMENTAL COMFORT: ROOM







## **MESEASUREMENTS**



# **SUNLIGHT ACCESS**



## **DAYLIGHT FACTOR**



## **DAYLIGHT FACTOR**





#### THERMAL COMFORT





## **NATURAL VENTILATION**



Workshop: Environmental Principles & Architectural Design

## **NATURAL VENTILATION**





#### **FABRIC HEAT TRANSFER**



## **HEATING LOAD**



Workshop: Environmental Principles & Architectural Design

## **HEATING LOAD**





### **SOUND REVERBERATION**