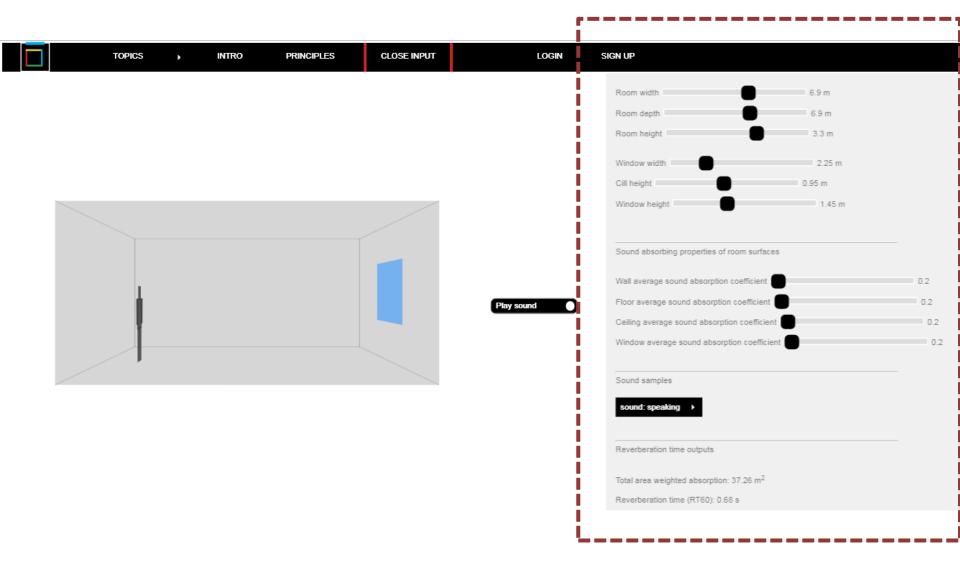

versity of Westminster - Londres.

#### THE TOOL: ROOM



http://people.bath.ac.uk/zw305/ROOM/INTRODUCING%20ROOM.html

## INTORDUCTION AND PRINCIPLES OF ROOM

"THE ROOM IS A PROJECT, BASED ON A
WEB PLATFORM, WHICH CAN PROVIDE
NEW MECHANISMS OF ENVIRONMENTAL
COMFORT ANALYSIS THROUGH A
DIDACTIC APPLICATION AND EASY
ACCESS"



# BASICS TOOLS FOR ENVIRONMENTAL COMFORT: ROOM







## **MESEASUREMENTS**



# **SUNLIGHT ACCESS**



## **DAYLIGHT FACTOR**



## **DAYLIGHT FACTOR**





#### THERMAL COMFORT





## **NATURAL VENTILATION**



Workshop: Environmental Principles & Architectural Design

## **NATURAL VENTILATION**





#### **FABRIC HEAT TRANSFER**



## **HEATING LOAD**



Workshop: Environmental Principles & Architectural Design

## **HEATING LOAD**





### **SOUND REVERBERATION**