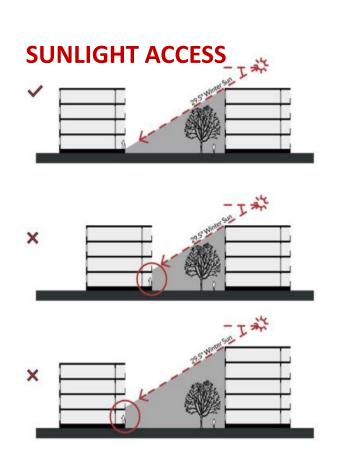

# Software ROOM

Para análise de Conforto Ambiental de Ambientes Internos

Desenvolvido na Universidade de Bath – Inglaterra

Desenvolvido por Zhenzhou Weng

BEng MScDoctoral researcher at University of Bath

Pré e Post QUIZ



#### **ROOM**



AN OPEN-ACCESS
INTERACTIVE ELEARNING PLATFORM

ENVIRONMENTAL DESIGN

Desenvolvido pelo Arquiteto Weng Zhenzhou - Professor da Faculty of Architecture and the Built Environment -University of Westminster - Londres.

#### THE TOOL: ROOM



http://people.bath.ac.uk/zw305/ROOM/INTRODUCING%20ROOM.html

## INTORDUCTION AND PRINCIPLES OF ROOM

"THE ROOM IS A PROJECT, BASED ON A
WEB PLATFORM, WHICH CAN PROVIDE
NEW MECHANISMS OF ENVIRONMENTAL
COMFORT ANALYSIS THROUGH A
DIDACTIC APPLICATION AND EASY
ACCESS"



# BASICS TOOLS FOR ENVIRONMENTAL COMFORT: ROOM







## **MESEASUREMENTS**



# **SUNLIGHT ACCESS**



## **DAYLIGHT FACTOR**



## **DAYLIGHT FACTOR**





#### THERMAL COMFORT





## **NATURAL VENTILATION**



Workshop: Environmental Principles & Architectural Design

## **NATURAL VENTILATION**





#### **FABRIC HEAT TRANSFER**



## **HEATING LOAD**



Workshop: Environmental Principles & Architectural Design

## **HEATING LOAD**





### **SOUND REVERBERATION**