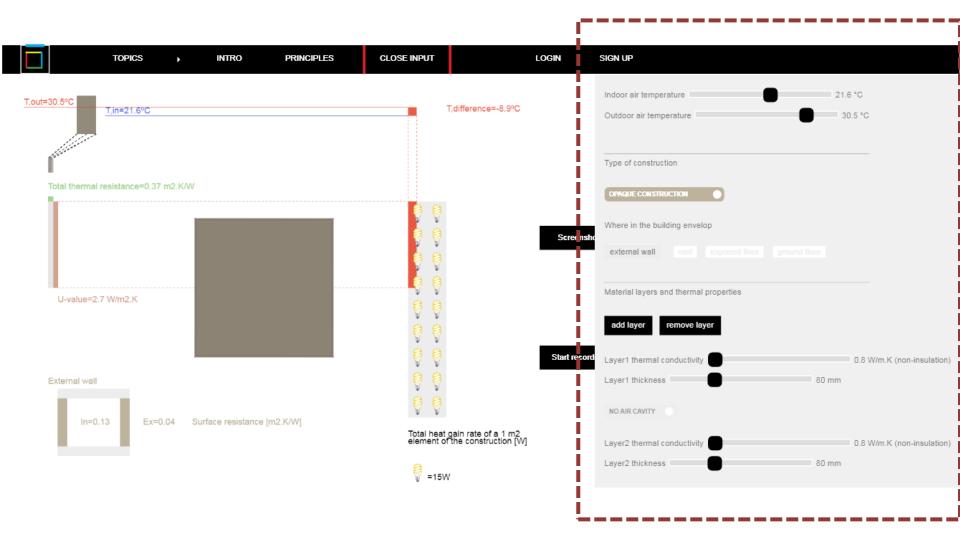

ORM

ENVIRONMENTAL DESIGN

Desenvolvido pelo Arquiteto Weng Zhenzhou - Professor da Faculty of Architecture and the Built Environment -University of Westminster - Londres.

#### THE TOOL: ROOM



http://people.bath.ac.uk/zw305/ROOM/INTRODUCING%20ROOM.html

## INTORDUCTION AND PRINCIPLES OF ROOM

"THE ROOM IS A PROJECT, BASED ON A
WEB PLATFORM, WHICH CAN PROVIDE
NEW MECHANISMS OF ENVIRONMENTAL
COMFORT ANALYSIS THROUGH A
DIDACTIC APPLICATION AND EASY
ACCESS"



# BASICS TOOLS FOR ENVIRONMENTAL COMFORT: ROOM







## **MESEASUREMENTS**



# **SUNLIGHT ACCESS**



## **DAYLIGHT FACTOR**



## **DAYLIGHT FACTOR**





#### THERMAL COMFORT





## **NATURAL VENTILATION**



Workshop: Environmental Principles & Architectural Design

## **NATURAL VENTILATION**





#### **FABRIC HEAT TRANSFER**



## **HEATING LOAD**



Workshop: Environmental Principles & Architectural Design

## **HEATING LOAD**





### **SOUND REVERBERATION**