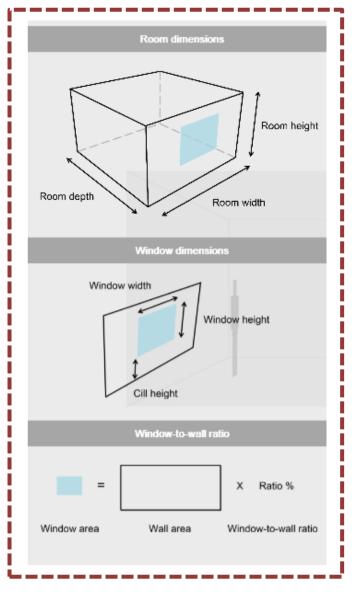

# Software ROOM

Para análise de Conforto Ambiental de Ambientes Internos

Desenvolvido na Universidade de Bath – Inglaterra

Desenvolvido por Zhenzhou Weng

BEng MScDoctoral researcher at University of Bath

Pré e Post QUIZ



#### **ROOM**



AN OPEN-ACCESS
INTERACTIVE ELEARNING PLATFORM

ENVIRONMENTAL DESIGN

Desenvolvido pelo Arquiteto Weng Zhenzhou - Professor da Faculty of Architecture and the Built Environment -University of Westminster - Londres.

#### THE TOOL: ROOM



http://people.bath.ac.uk/zw305/ROOM/INTRODUCING%20ROOM.html

## INTORDUCTION AND PRINCIPLES OF ROOM

"THE ROOM IS A PROJECT, BASED ON A
WEB PLATFORM, WHICH CAN PROVIDE
NEW MECHANISMS OF ENVIRONMENTAL
COMFORT ANALYSIS THROUGH A
DIDACTIC APPLICATION AND EASY
ACCESS"



# BASICS TOOLS FOR ENVIRONMENTAL COMFORT: ROOM







## **MESEASUREMENTS**



# **SUNLIGHT ACCESS**



## **DAYLIGHT FACTOR**



## **DAYLIGHT FACTOR**





#### THERMAL COMFORT





## **NATURAL VENTILATION**



Workshop: Environmental Principles & Architectural Design

## **NATURAL VENTILATION**





#### **FABRIC HEAT TRANSFER**



## **HEATING LOAD**



Workshop: Environmental Principles & Architectural Design

## **HEATING LOAD**





### **SOUND REVERBERATION**