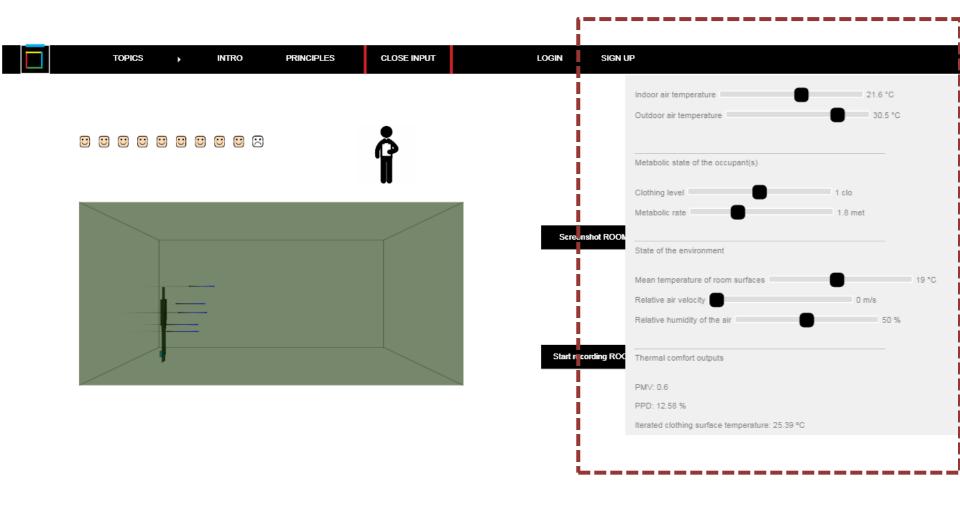

volvido por Zhenzhou Weng

BEng MScDoctoral researcher at University of Bath

Pré e Post QUIZ



#### **ROOM**



AN OPEN-ACCESS
INTERACTIVE ELEARNING PLATFORM

ENVIRONMENTAL DESIGN

Desenvolvido pelo Arquiteto Weng Zhenzhou - Professor da Faculty of Architecture and the Built Environment -University of Westminster - Londres.

#### THE TOOL: ROOM



http://people.bath.ac.uk/zw305/ROOM/INTRODUCING%20ROOM.html

## INTORDUCTION AND PRINCIPLES OF ROOM

"THE ROOM IS A PROJECT, BASED ON A
WEB PLATFORM, WHICH CAN PROVIDE
NEW MECHANISMS OF ENVIRONMENTAL
COMFORT ANALYSIS THROUGH A
DIDACTIC APPLICATION AND EASY
ACCESS"



# BASICS TOOLS FOR ENVIRONMENTAL COMFORT: ROOM







## **MESEASUREMENTS**



# **SUNLIGHT ACCESS**



## **DAYLIGHT FACTOR**



## **DAYLIGHT FACTOR**





#### THERMAL COMFORT





## **NATURAL VENTILATION**



Workshop: Environmental Principles & Architectural Design

## **NATURAL VENTILATION**





#### **FABRIC HEAT TRANSFER**



## **HEATING LOAD**



Workshop: Environmental Principles & Architectural Design

## **HEATING LOAD**





### **SOUND REVERBERATION**