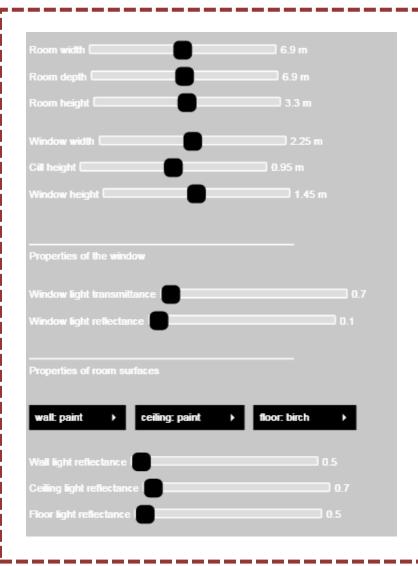

e Bath – Inglaterra

Desenvolvido por Zhenzhou Weng

BEng MScDoctoral researcher at University of Bath

Pré e Post QUIZ



#### **ROOM**



AN OPEN-ACCESS
INTERACTIVE ELEARNING PLATFORM

ENVIRONMENTAL DESIGN

Desenvolvido pelo Arquiteto Weng Zhenzhou - Professor da Faculty of Architecture and the Built Environment -University of Westminster - Londres.

#### THE TOOL: ROOM



http://people.bath.ac.uk/zw305/ROOM/INTRODUCING%20ROOM.html

## INTORDUCTION AND PRINCIPLES OF ROOM

"THE ROOM IS A PROJECT, BASED ON A
WEB PLATFORM, WHICH CAN PROVIDE
NEW MECHANISMS OF ENVIRONMENTAL
COMFORT ANALYSIS THROUGH A
DIDACTIC APPLICATION AND EASY
ACCESS"



# BASICS TOOLS FOR ENVIRONMENTAL COMFORT: ROOM







## **MESEASUREMENTS**



# **SUNLIGHT ACCESS**



## **DAYLIGHT FACTOR**



## **DAYLIGHT FACTOR**





#### THERMAL COMFORT





## **NATURAL VENTILATION**



Workshop: Environmental Principles & Architectural Design

## **NATURAL VENTILATION**





#### **FABRIC HEAT TRANSFER**



## **HEATING LOAD**



Workshop: Environmental Principles & Architectural Design

## **HEATING LOAD**





### **SOUND REVERBERATION**