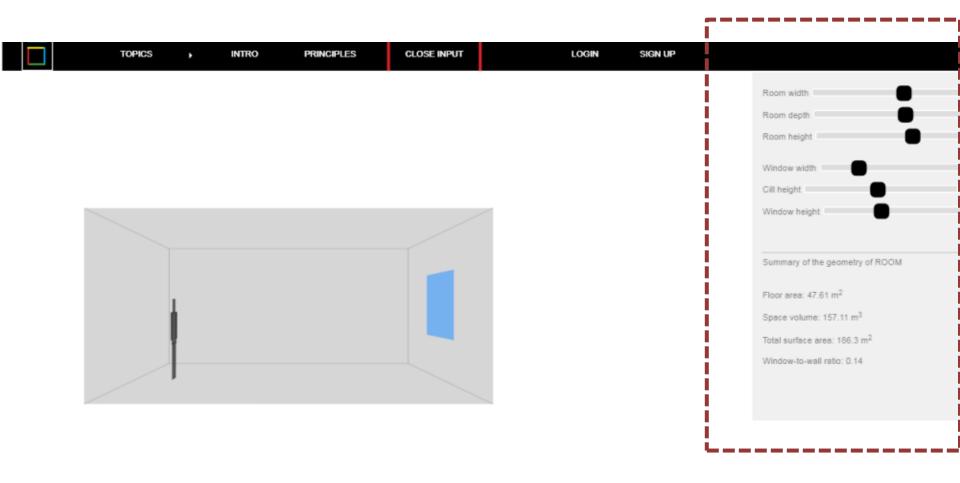

e de Conforto Ambiental de Ambientes Internos

Desenvolvido na Universidade de Bath – Inglaterra

Desenvolvido por Zhenzhou Weng

BEng MScDoctoral researcher at University of Bath

Pré e Post QUIZ



#### **ROOM**



AN OPEN-ACCESS
INTERACTIVE ELEARNING PLATFORM

ENVIRONMENTAL DESIGN

Desenvolvido pelo Arquiteto Weng Zhenzhou - Professor da Faculty of Architecture and the Built Environment -University of Westminster - Londres.

#### THE TOOL: ROOM



http://people.bath.ac.uk/zw305/ROOM/INTRODUCING%20ROOM.html

## INTORDUCTION AND PRINCIPLES OF ROOM

"THE ROOM IS A PROJECT, BASED ON A
WEB PLATFORM, WHICH CAN PROVIDE
NEW MECHANISMS OF ENVIRONMENTAL
COMFORT ANALYSIS THROUGH A
DIDACTIC APPLICATION AND EASY
ACCESS"



# BASICS TOOLS FOR ENVIRONMENTAL COMFORT: ROOM







## **MESEASUREMENTS**



# **SUNLIGHT ACCESS**



## **DAYLIGHT FACTOR**



## **DAYLIGHT FACTOR**





#### THERMAL COMFORT





## **NATURAL VENTILATION**



Workshop: Environmental Principles & Architectural Design

## **NATURAL VENTILATION**





#### **FABRIC HEAT TRANSFER**



## **HEATING LOAD**



Workshop: Environmental Principles & Architectural Design

## **HEATING LOAD**





### **SOUND REVERBERATION**