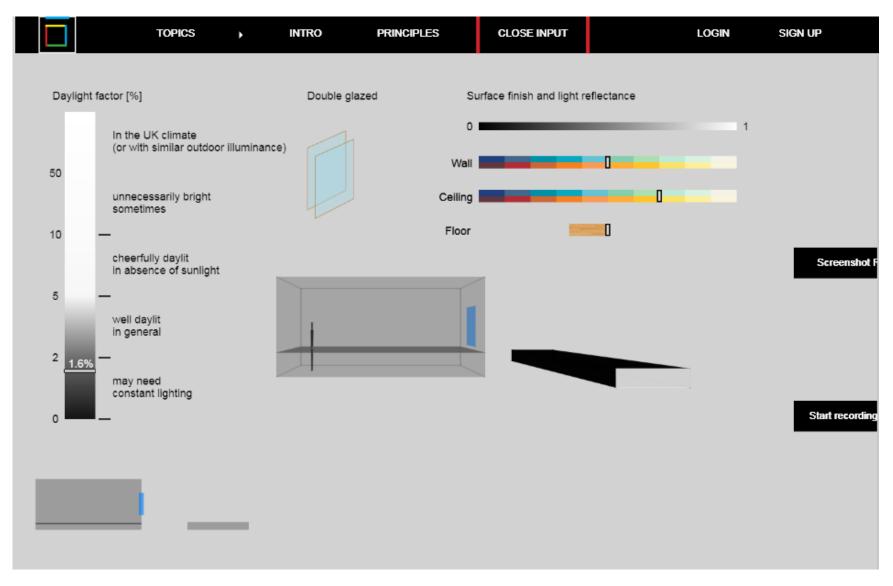

nvolvido na Universidade de Bath – Inglaterra

Desenvolvido por Zhenzhou Weng

BEng MScDoctoral researcher at University of Bath

Pré e Post QUIZ



#### **ROOM**



AN OPEN-ACCESS
INTERACTIVE ELEARNING PLATFORM

ENVIRONMENTAL DESIGN

Desenvolvido pelo Arquiteto Weng Zhenzhou - Professor da Faculty of Architecture and the Built Environment -University of Westminster - Londres.

#### THE TOOL: ROOM



http://people.bath.ac.uk/zw305/ROOM/INTRODUCING%20ROOM.html

## INTORDUCTION AND PRINCIPLES OF ROOM

"THE ROOM IS A PROJECT, BASED ON A
WEB PLATFORM, WHICH CAN PROVIDE
NEW MECHANISMS OF ENVIRONMENTAL
COMFORT ANALYSIS THROUGH A
DIDACTIC APPLICATION AND EASY
ACCESS"



# BASICS TOOLS FOR ENVIRONMENTAL COMFORT: ROOM







## **MESEASUREMENTS**



# **SUNLIGHT ACCESS**



## **DAYLIGHT FACTOR**



## **DAYLIGHT FACTOR**





#### THERMAL COMFORT





## **NATURAL VENTILATION**



Workshop: Environmental Principles & Architectural Design

## **NATURAL VENTILATION**





#### **FABRIC HEAT TRANSFER**



## **HEATING LOAD**



Workshop: Environmental Principles & Architectural Design

## **HEATING LOAD**





### **SOUND REVERBERATION**