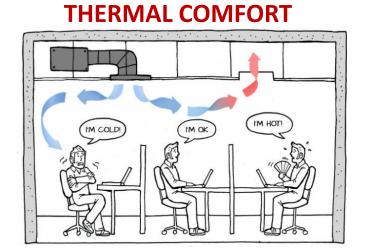

Software ROOM

Para análise de Conforto Ambiental de Ambientes Internos

Desenvolvido na Universidade de Bath – Inglaterra

Desenvolvido por Zhenzhou Weng

BEng MScDoctoral researcher at University of Bath

Pré e Post QUIZ



#### **ROOM**



AN OPEN-ACCESS
INTERACTIVE ELEARNING PLATFORM

ENVIRONMENTAL DESIGN

Desenvolvido pelo Arquiteto Weng Zhenzhou - Professor da Faculty of Architecture and the Built Environment -University of Westminster - Londres.

#### THE TOOL: ROOM



http://people.bath.ac.uk/zw305/ROOM/INTRODUCING%20ROOM.html

## INTORDUCTION AND PRINCIPLES OF ROOM

"THE ROOM IS A PROJECT, BASED ON A
WEB PLATFORM, WHICH CAN PROVIDE
NEW MECHANISMS OF ENVIRONMENTAL
COMFORT ANALYSIS THROUGH A
DIDACTIC APPLICATION AND EASY
ACCESS"



# BASICS TOOLS FOR ENVIRONMENTAL COMFORT: ROOM







## **MESEASUREMENTS**



# **SUNLIGHT ACCESS**



## **DAYLIGHT FACTOR**



## **DAYLIGHT FACTOR**





#### THERMAL COMFORT





## **NATURAL VENTILATION**



Workshop: Environmental Principles & Architectural Design

## **NATURAL VENTILATION**





#### **FABRIC HEAT TRANSFER**



## **HEATING LOAD**



Workshop: Environmental Principles & Architectural Design

## **HEATING LOAD**





### **SOUND REVERBERATION**