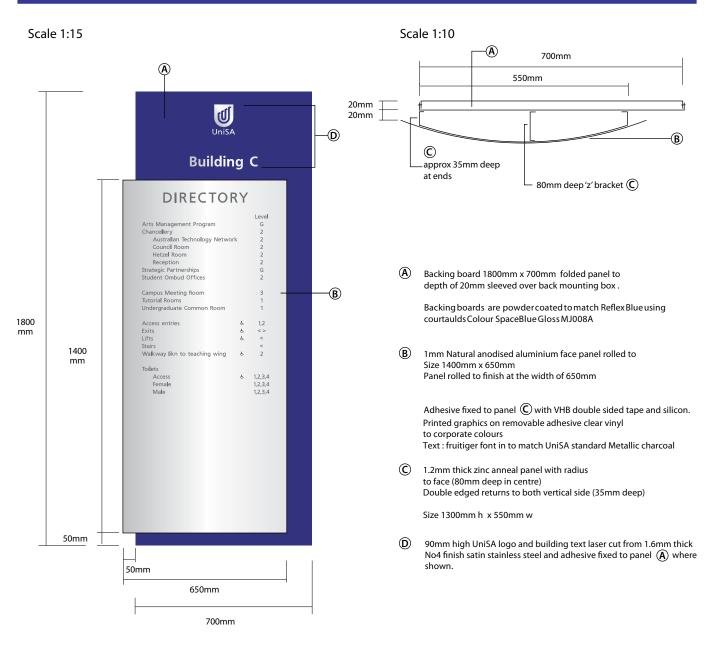

### DIRECTORY BOARD Type A

| Signage Reference Number | P-DB-01                                                                                                              |
|--------------------------|----------------------------------------------------------------------------------------------------------------------|
| Sign Classification      | Permanent Standard Campus Signage                                                                                    |
| Sign Type                | Directory Board Type A                                                                                               |
| Sign Style               | Building Directory Board                                                                                             |
| Font type/size/colour    | Frutiger. / Metallic Charcoal                                                                                        |
| Placement                | Prominent location in mainground door entries of each building                                                       |
| Other remarks            | Keep a zone of 2m min clear around each sign.<br>Peoples names and Titles are not to appear on this directory board. |
| Fixing Methods           | Appropriate fixing methods to be adhered to by signage contractor with prior approval from FMU                       |

### **DIRECTORY BOARD Type A - Free Standing**

| Signage Reference Number | P-DB-02                                                                                                              |
|--------------------------|----------------------------------------------------------------------------------------------------------------------|
| Sign Classification      | Permanent Standard Campus Signage                                                                                    |
| Sign Type                | Directory Board Type A - Free Standing                                                                               |
| Sign Style               | Directory Board                                                                                                      |
| Font type/size/colour    | Frutiger. / Metallic Charcoal                                                                                        |
| Placement                | Prominent location                                                                                                   |
| Other remarks            | Keep a zone of 2m min clear around each sign.<br>Peoples names and titles are not to appear on this directory board. |
| Fixing Methods           | Bolted to the ground                                                                                                 |

### DIRECTORY BOARD Type B

Scale 1:20

| Sign Type             | Directory Board Type B                                                                                              |
|-----------------------|---------------------------------------------------------------------------------------------------------------------|
| Sign Style            | Floor Directory Board                                                                                               |
| Font type/size/colour | Frutiger. / Metallic Charcoal                                                                                       |
| Placement             | Prominent location                                                                                                  |
| Other remarks         | Keep a zone of 2m min clear around each sign.<br>Peoples names and Titles are not to appear on this directory board |
| Fixing Methods        | Concealed fixings to be used that suit surface application                                                          |