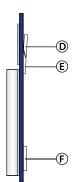

### DIRECTORY BOARD Type C

#### Scale 1:20

- (A) 18 mm thick HMR, MDF panel 880mm H x 1300mm W finished in satin, automotive acrylic lacquer to match PMS 285.
- (B) 2mm thick, satin natural anodised aluminium panel 550mm H x 940mm W rolled to specified radius and adhesive fixed with V.H.B. double sided tape and silicon adhesive.
- 1.2mm thick zinc anneal panel, finished in metallic silver automotive acrylic lacquer, with radius to face and double edge returns to both vertical sides.
   Size 450mm H x 840mm W. Key hole fix to face of panel (A)
- (D) 16mm thick MDF split batton, screw & glue fixed to rear of panel A.

- (E) 16mm thick MDF split batton, mechanically fixed to wall with suitable fixings, to suit wall type.
- (F) 16mm thick MDF spacer strip fixed to rear of panel A
- I25mm high, UniSA logo cut in 1.6mm thick, No. 4, satin finish stainless steel and adhesive fixed to panel (A), where shown.
- 60mm high 'Building name' cut in 1.6mm thick No. 4 stainless steel adhesive fixed to panel (A), where shown, upper and lower case.
- 207mm high 'Floor No.' cut in 1.6mm thick No. 4 stainless steel, adhesive fixed to panel where shown.
- (J) Metallic Charcoal lettering in corporate Fruitiger font.
- (K) 1.6mm thick satin, natural anodised aluminium panel 450mm H x 460mm W adhesive fixed 6mm proud of panel A, where shown.