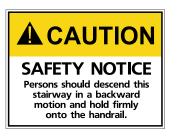

#### WORK HEALTH AND SAFETY SIGNS Type Various

### **P-WHS**

This is a small selection of examples preiously undertaken around the Uni.

Any sign can be order to suite your requirements when it comes to 'Personal Protection' throught to 'Hazchem' and laboratory signage.

To request further information contact Signage on fmusignage@unisa.edu.au

| Signage Reference Number | P-WHS                                                                                 |
|--------------------------|---------------------------------------------------------------------------------------|
| Sign Classification      | Permanent Standard Campus Signage                                                     |
| Sign Type                | Work Health and Safety/ Personal Protection                                           |
| Sign Style               |                                                                                       |
| Font type/size/colour    | various                                                                               |
| Placement                | Various                                                                               |
| Other remarks            | Non standard (not off the self) signs can me manufactuted to suit your specific needs |
| Fixing Methods           | Direct stick or metal backed with concealed fixings                                   |