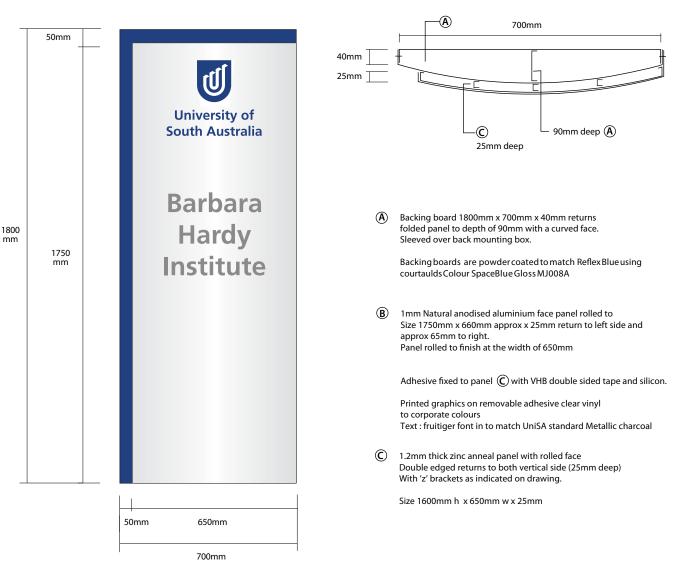

#### FUNCTIONAL AREA ID SIGN Type A

## P-FA-01

| Signage Reference Number | P-FA-01                                                                                                                                                      |
|--------------------------|--------------------------------------------------------------------------------------------------------------------------------------------------------------|
| Sign Classification      | Permanent Standard Campus Signage                                                                                                                            |
| Sign Type                | Functional Area ID Sign Type A                                                                                                                               |
| Sign Style               | Small                                                                                                                                                        |
| Font type/size/colour    | Frutiger. 18mm min. Metallic Charcoal                                                                                                                        |
| Placement                | Prominant wall location at key entry point to division/School/centre/institute/unit                                                                          |
| Other remarks            | Integrity of logo and text shall adhere to standards specified in the Branding & Style Guide June 2012 on the Communication and Marketing Unit (CMU) website |
| Fixing Methods           | Concealed fixings to be used that suit surface application                                                                                                   |

#### FUNCTIONAL AREA ID SIGN Type B

#### Scale 1:10

| Signage Reference Number | P-FA-02                                                                                                                                                      |
|--------------------------|--------------------------------------------------------------------------------------------------------------------------------------------------------------|
| Sign Classification      | Permanent Standard Campus Signage                                                                                                                            |
| Sign Type                | Functional Area ID Sign Type B                                                                                                                               |
| Sign Style               | Large                                                                                                                                                        |
| Font type/size/colour    | Frutiger. 30mm min. Metallic Charcoal                                                                                                                        |
| Placement                | Prominant wall location at key entry point to division/School/centre/institute/unit                                                                          |
| Other remarks            | Integrity of logo and text shall adhere to standards specified in the Branding & Style Guide June 2012 on the Communication and Marketing Unit (CMU) website |
| Fixing Methods           | Concealed fixings to be used that suit surface application                                                                                                   |