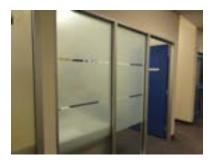

#### FROSTING - Various blockout to window and doors

## **P-FR-02**

Various frosted and coloured glass options. Can be individually designed to suit your department.

To request further information contact Signage on fmusignage@unisa.edu.au

| Signage Reference Number | P-FR-02                                                                   |
|--------------------------|---------------------------------------------------------------------------|
| Sign Classification      | Permanent Standard Campus Signage                                         |
| Sign Type                | Frosting/ blockout to glass                                               |
| Sign Style               | various                                                                   |
| Font type/size/colour    | Refer above detail                                                        |
| Placement                | On door leaf, bottom edge of sign approximately 1500mm above floor level. |
| Other remarks            | Contact signage on 8302 48541 for further details                         |
| Fixing Methods           | Frosted vinyl direct stick                                                |