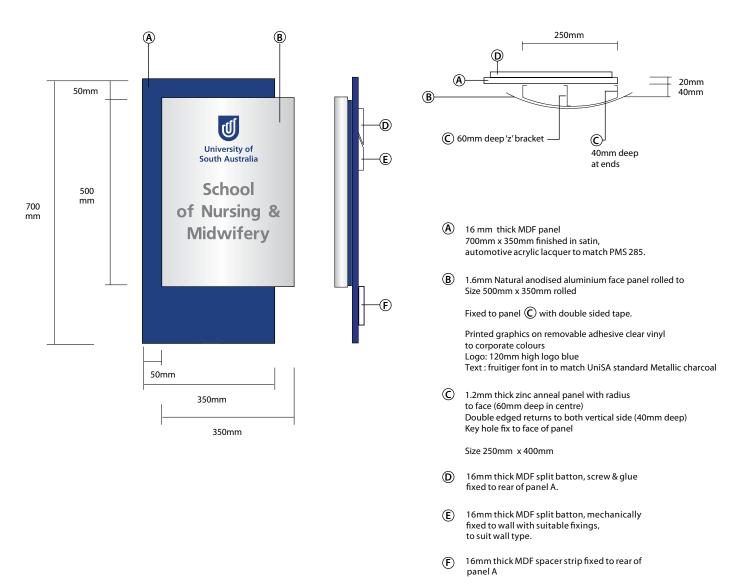

### DIRECTORY BOARD Type C

#### Scale 1:20

- (A) 18 mm thick HMR, MDF panel 880mm H x 1300mm W finished in satin, automotive acrylic lacquer to match PMS 285.
- (B) 2mm thick, satin natural anodised aluminium panel 550mm H x 940mm W rolled to specified radius and adhesive fixed with V.H.B. double sided tape and silicon adhesive.
- 1.2mm thick zinc anneal panel, finished in metallic silver automotive acrylic lacquer, with radius to face and double edge returns to both vertical sides.
   Size 450mm H x 840mm W. Key hole fix to face of panel (A)
- (D) 16mm thick MDF split batton, screw & glue fixed to rear of panel A.

- (E) 16mm thick MDF split batton, mechanically fixed to wall with suitable fixings, to suit wall type.
- (F) 16mm thick MDF spacer strip fixed to rear of panel A
- I25mm high, UniSA logo cut in 1.6mm thick, No. 4, satin finish stainless steel and adhesive fixed to panel (A), where shown.
- 60mm high 'Building name' cut in 1.6mm thick No. 4 stainless steel adhesive fixed to panel (A), where shown, upper and lower case.
- 207mm high 'Floor No.' cut in 1.6mm thick No. 4 stainless steel, adhesive fixed to panel where shown.
- (J) Metallic Charcoal lettering in corporate Fruitiger font.
- (K) 1.6mm thick satin, natural anodised aluminium panel 450mm H x 460mm W adhesive fixed 6mm proud of panel A, where shown.

| Signage Reference Number | P-DB-10                                                                                                             |
|--------------------------|---------------------------------------------------------------------------------------------------------------------|
| Sign Classification      | Permanent Standard Campus Signage                                                                                   |
| Sign Type                | Directory Board Type C                                                                                              |
| Sign Style               | Floor Directory Board 1                                                                                             |
| Font type/size/colour    | Frutiger. / Metallic Charcoal                                                                                       |
| Placement                | Prominent location                                                                                                  |
| Other remarks            | Keep a zone of 2m min clear around each sign.<br>Peoples names and Titles are not to appear on this directory board |
| Fixing Methods           | Concealed fixings to be used that suit surface application                                                          |