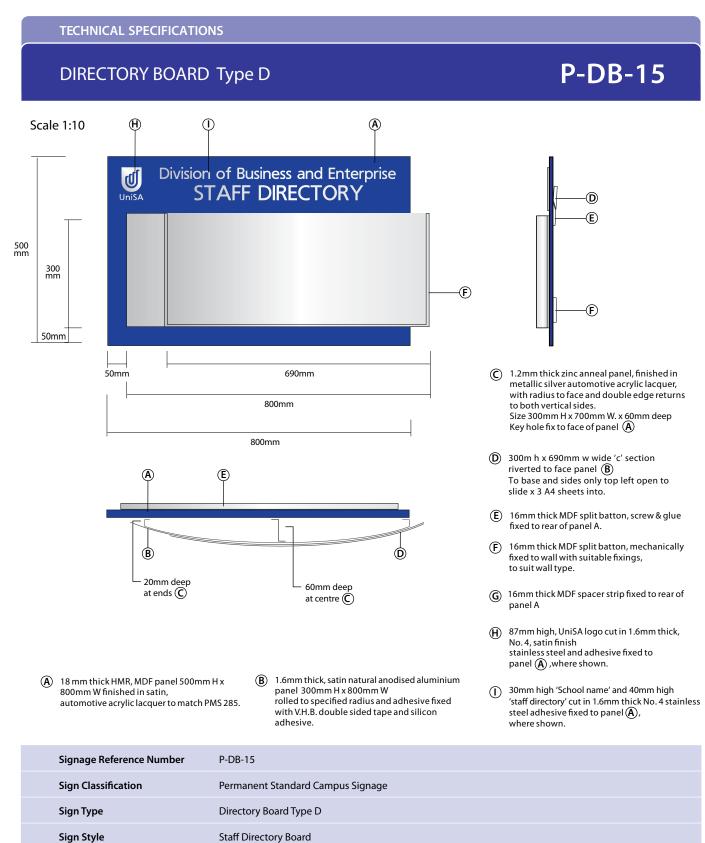

|
| Sign Style               | Floor Directory Board 1                                                                                             |
| Font type/size/colour    | Frutiger. / Metallic Charcoal                                                                                       |
| Placement                | Prominent location                                                                                                  |
| Other remarks            | Keep a zone of 2m min clear around each sign.<br>Peoples names and Titles are not to appear on this directory board |
| Fixing Methods           | Concealed fixings to be used that suit surface application                                                          |



|                       | ·                                                                                                                                                      |
|-----------------------|--------------------------------------------------------------------------------------------------------------------------------------------------------|
| Font type/size/colour | Frutiger.                                                                                                                                              |
| Placement             | Adjacent to Directory Boards Types A-C (note 2m clear zone), otherwise to be approved by Property Unit                                                 |
| Other remarks         | Font for the Staff transparencies to be frutiger or the