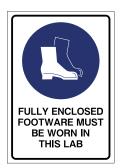

#### WORK HEALTH AND SAFETY SIGNS Type Various

### **P-WHS**

This is a small selection of examples preiously undertaken around the Uni.

Any sign can be order to suite your requirements when it comes to 'Personal Protection' throught to 'Hazchem' and laboratory signage.

To request further information contact Signage on fmusignage@unisa.edu.au

| Signage Reference Number | P-WHS                                                                                 |
|--------------------------|---------------------------------------------------------------------------------------|
| Sign Classification      | Permanent Standard Campus Signage                                                     |
| Sign Type                | Work Health and Safety/ Personal Protection                                           |
| Sign Style               |                                                                                       |
| Font type/size/colour    | various                                                                               |
| Placement                | Various                                                                               |
| Other remarks            | Non standard (not off the self) signs can me manufactuted to suit your specific needs |
| Fixing Methods           | Direct stick or metal backed with concealed fixings                                   |