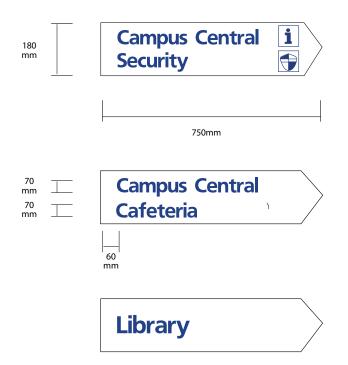

# P-ED-01

Galvanised poles and alloy sign clamps.

The plates have a white vinyl background with reflex blue lettering.

Double sided sign

| Signage Reference Number | P-ED-01                                                                                                                                                      |
|--------------------------|--------------------------------------------------------------------------------------------------------------------------------------------------------------|
| Sign Classification      | Permanent Standard Campus Signage                                                                                                                            |
| Sign Type                | Directional Sign Type A                                                                                                                                      |
| Sign Style               | Flag                                                                                                                                                         |
| Font type/size/colour    | Fruitiger: Size shall be dependant upon number of text lines on flag, i.e. 1 line 70mm, 2 & 3 lines 40mm.<br>Upper and lower case in all instances.          |
| Placement                | At key directional locations                                                                                                                                 |
| Other remarks            | Integrity of logo and text shall adhere to standards specified in the Branding & Style Guide June 2012 on the Communication and Marketing Unit (CMU) website |
| Fixing Methods           | Appropriate fixing methods to be adhered to by signage contractor with prior approval from FMU                                                               |

# P-ED-02

Galvanised poles and alloy sign clamps.

The plates have a white vinyl background with reflex blue lettering.

Double sided sign

| Signage Reference Number | P-ED-02                                                                                                                                                      |
|--------------------------|--------------------------------------------------------------------------------------------------------------------------------------------------------------|
| Sign Classification      | Permanent Standard Campus Signage                                                                                                                            |
| Sign Type                | Directional Sign Type A                                                                                                                                      |
| Sign Style               | Flag                                                                                                                                                         |
| Font type/size/colour    | Fruitiger: Size shall be dependant upon number of text lines on flag, i.e. 1 line 70mm, 2 & 3 lines 40mm.<br>Upper and lower case in all instances.          |
| Placement                | At key directional locations                                                                                                                                 |
| Other remarks            | Integrity of logo and text shall adhere to standards specified in the Branding & Style Guide June 2012 on the Communication and Marketing Unit (CMU) website |
| Fixing Methods           | Appropriate fixing methods to be adhered to by signage contractor with prior approval from FMU                                                               |

# P-SS-01

Galvanised poles and alloy sign clamps. The plates have a reflective white vinyl background with black uppercase lettering. Text size determined on length of wording but approximate height is 60mm

| Signage Reference Number | P-SS-01                                                                                                                                                      |
|--------------------------|--------------------------------------------------------------------------------------------------------------------------------------------------------------|
| Sign Classification      | Permanent Standard Campus Signage                                                                                                                            |
| Sign Type                | Street Signs                                                                                                                                                 |
| Sign Style               | Flag                                                                                                                                                         |
| Font type/size/colour    | Font type/size/colour                                                                                                                                        |
| Placement                | At key directional locations                                                                                                                                 |
| Other remarks            | Integrity of logo and text shall adhere to standards specified in the Branding & Style Guide June 2012 on the Communication and Marketing Unit (CMU) website |
| Fixing Methods           | Appropriate fixing methods to be adhered to by signage contractor with prior approval from FMU                                                               |