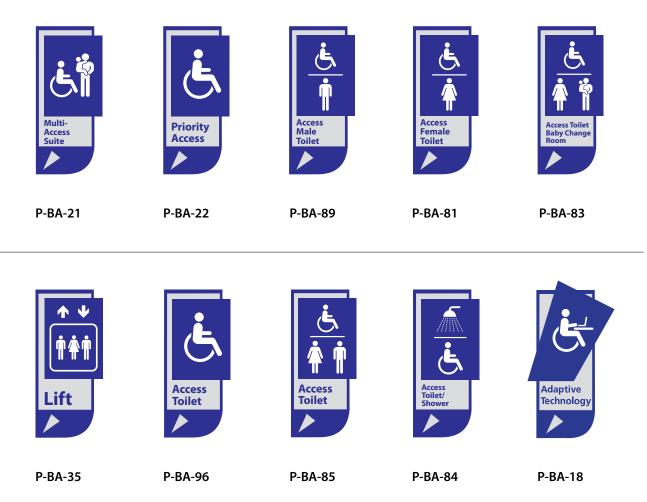

### BLADE AMENITY SIGN Type A

## P-BA

| Signage Reference Number | P-BA (various)                                                                                                                                                                                      |     |
|--------------------------|-----------------------------------------------------------------------------------------------------------------------------------------------------------------------------------------------------|-----|
| Sign Classification      | Permanent Standard Campus Signage                                                                                                                                                                   |     |
| Sign Type                | Blade Amenity                                                                                                                                                                                       |     |
| Sign Style               | Type A - Access signage                                                                                                                                                                             |     |
| Font type/size/colour    | Refelx Blue                                                                                                                                                                                         |     |
| Placement                | Above entrance to Access facilities. Bottom edge of sign approximately 2200mm above floor level.                                                                                                    |     |
| Other remarks            | The backing and top plates are cut from 1.0mm thick natural anodised aluminium. The two plates are glued together with liquid nails. The top plates a re stuck together using 3M double sided tape. |     |
| Fixing Methods           | The cable fittings (CAB125C) are to be installed at 50mm from the top and the botom of the backing plates on the straight edge.                                                                     |     |
|                          |                                                                                                                                                                                                     | A A |