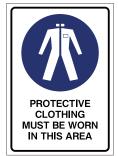

#### WORK HEALTH AND SAFETY SIGNS Type Various

### **P-WHS**

This is a small selection of examples preiously undertaken around the Uni.

Any sign can be order to suite your requirements when it comes to 'Personal Protection' throught to 'Hazchem' and laboratory signage.

To request further information contact Signage on fmusignage@unisa.edu.au

| Signage Reference Number | P-WHS                                                                                 |
|--------------------------|---------------------------------------------------------------------------------------|
| Sign Classification      | Permanent Standard Campus Signage                                                     |
| Sign Type                | Work Health and Safety/ Personal Protection                                           |
| Sign Style               |                                                                                       |
| Font type/size/colour    | various                                                                               |
| Placement                | Various                                                                               |
| Other remarks            | Non standard (not off the self) signs can me manufactuted to suit your specific needs |
| Fixing Methods           | Direct stick or metal backed with concealed fixings                                   |