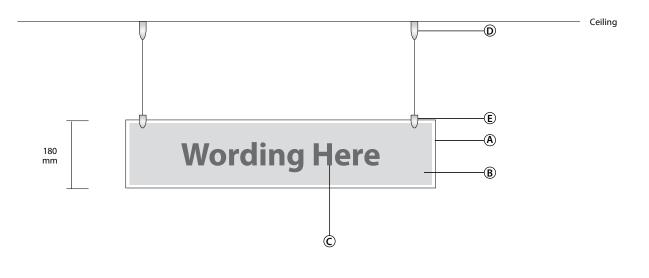

#### DESK NAME PLATE SIGNS

## P-MS-01

| Signage Reference Number | P-MS-01                                                                    |
|--------------------------|----------------------------------------------------------------------------|
| Sign Classification      | Permanent Standard Campus Signage                                          |
| Sign Type                | Reception Name plate                                                       |
| Sign Style               | Freestanding                                                               |
| Font type/size/colour    | Fruitiger 15mm high text, Metallic Charcoal text with logo silver in vinyl |
| Placement                | Front counter, reception desk or office desk                               |