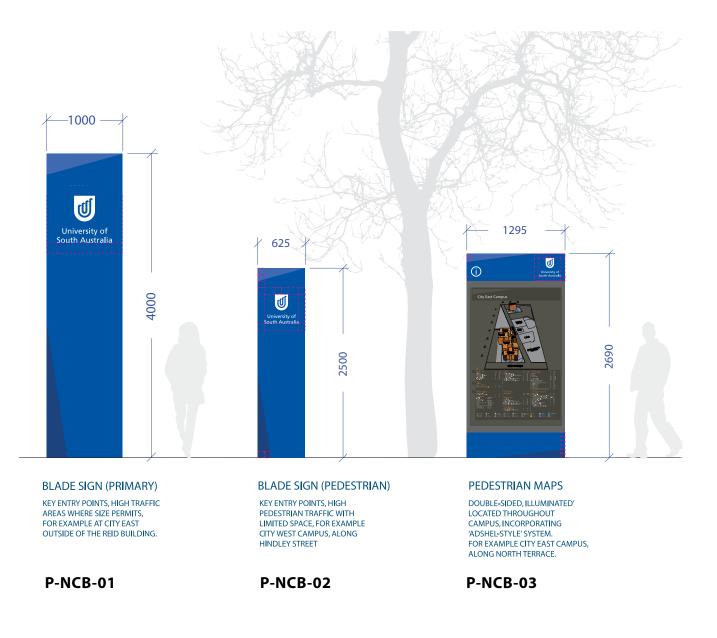

# CAMPUS MAP SIGNS

[CM]

### CAMPUS MAP Type A

# P-CM-01

| Signage Reference Number | P-CM-01                                                                                                                                                      |
|--------------------------|--------------------------------------------------------------------------------------------------------------------------------------------------------------|
| Sign Classification      | Permanent Standard Signage                                                                                                                                   |
| Sign Type                | Campus Map Type A                                                                                                                                            |
| Sign Style               | Wall mounted                                                                                                                                                 |
| Font type/size/colour    | Fruitiger                                                                                                                                                    |
| Placement                | Prominent external location to be negotiated with and approved by Facilities Management Unit (FMU)                                                           |
| Other remarks            | Integrity of logo and text shall adhere to standards specified in the Branding & Style Guide June 2012 on the Communication and Marketing Unit (CMU) website |
| Fixing Methods           | Concealed fixings to be used that suit surface application                                                                                                   |

### CAMPUS MAP Type B

# P-CM-05

| Signage Reference Number | P-CM-05                                                                                                                                                      |
|--------------------------|--------------------------------------------------------------------------------------------------------------------------------------------------------------|
| Sign Classification      | Permanent Standard Signage                                                                                                                                   |
| Sign Type                | Campus Map Type B                                                                                                                                            |
| Sign Style               | Bollard                                                                                                                                                      |
| Font type/size/colour    | Fruitiger                                                                                                                                                    |
| Placement                | At key/prominent campus entry points, exact location to be negotited with and approved by FMU                                                                |
| Other remarks            | Integrity of logo and text shall adhere to standards specified in the Branding & Style Guide June 2012 on the Communication and Marketing Unit (CMU) website |
| Fixing Methods           | Appropriate fixing methods to be adhered to by signage contractor with prior approval from FMU                                                               |