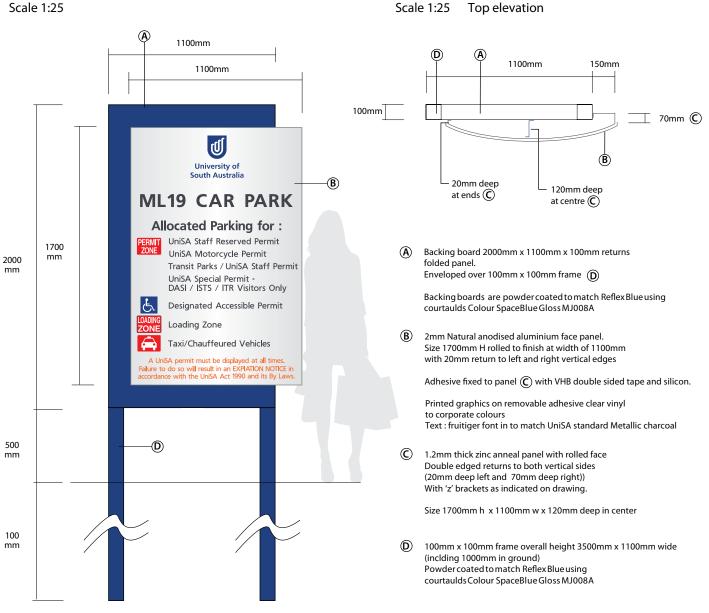

### **P-CP-01**

| Signage Reference Number | P-CP-01                                                                                                                                                      |
|--------------------------|--------------------------------------------------------------------------------------------------------------------------------------------------------------|
|                          |                                                                                                                                                              |
| Sign Classification      | Permanent Standard Campus Signage                                                                                                                            |
| Sign Type                | Car Park Entry Sign Type A                                                                                                                                   |
| Sign Style               | Stand alone Bollard Type                                                                                                                                     |
| Font type/size/colour    | Fruitiger                                                                                                                                                    |
| Placement                | At key carpark entry points                                                                                                                                  |
| Other remarks            | Integrity of logo and text shall adhere to standards specified in the Branding & Style Guide June 2012 on the Communication and Marketing Unit (CMU) website |
| Fixing Methods           | Appropriate fixing methods to be adhered to by signage contractor with prior approval from FMU                                                               |