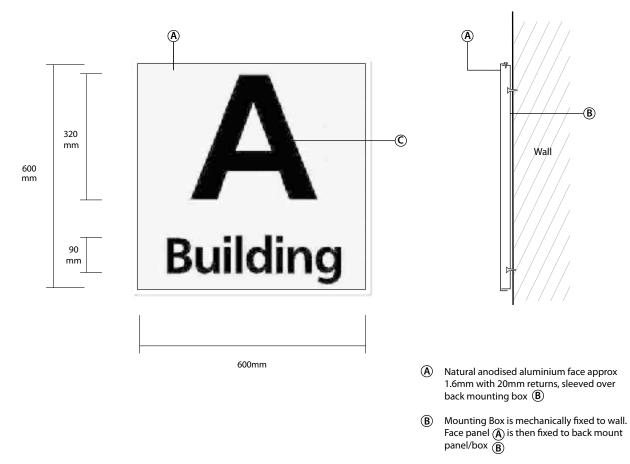

### **BUILDING IDENTIFICATION Type A**

# P-BI-01

C Vinyl graphics to face UniSA standard metallic charcoal vinyl

| Signage Reference Number | P-BI-01                                                                                                         |
|--------------------------|-----------------------------------------------------------------------------------------------------------------|
| Sign Classification      | Permanent Standard Campus Signage                                                                               |
| Sign Type                | Building Identification Type A                                                                                  |
| Sign Style               | Alpha Sign                                                                                                      |
| Font type/size/colour    | Frutiger. / metallic Charcoal vinyl (027)                                                                       |
| Placement                | Prominent external location on main facade of building exact location to be negotiated with and approved by FMU |
| Other remarks            | Sign to be 600x600x20mm natural anodised                                                                        |
|                          |                                                                                                                 |
| Fixing Methods           | Concealed fixings to be used that suit surface application.                                                     |
|                          |                                                                                                                 |