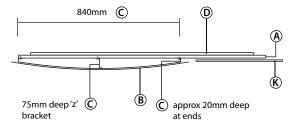

### DIRECTORY BOARD Type C

#### Scale 1:20

- (A) 18 mm thick HMR, MDF panel 880mm H x 1300mm W finished in satin, automotive acrylic lacquer to match PMS 285.
- (B) 2mm thick, satin natural anodised aluminium panel 550mm H x 940mm W rolled to specified radius and adhesive fixed with V.H.B. double sided tape and silicon adhesive.
- 1.2mm thick zinc anneal panel, finished in metallic silver automotive acrylic lacquer, with radius to face and double edge returns to both vertical sides.
   Size 450mm H x 840mm W. Key hole fix to face of panel (A)
- (D) 16mm thick MDF split batton, screw & glue fixed to rear of panel A.

- (E) 16mm thick MDF split batton, mechanically fixed to wall with suitable fixings, to suit wall type.
- (F) 16mm thick MDF spacer strip fixed to rear of panel A
- I25mm high, UniSA logo cut in 1.6mm thick, No. 4, satin finish stainless steel and adhesive fixed to panel (A), where shown.
- 60mm high 'Building name' cut in 1.6mm thick No. 4 stainless steel adhesive fixed to panel (A), where shown, upper and lower case.
- 207mm high 'Floor No.' cut in 1.6mm thick No. 4 stainless steel, adhesive fixed to panel where shown.
- (J) Metallic Charcoal lettering in corporate Fruitiger font.
- (K) 1.6mm thick satin, natural anodised aluminium panel 450mm H x 460mm W adhesive fixed 6mm proud of panel A, where shown.