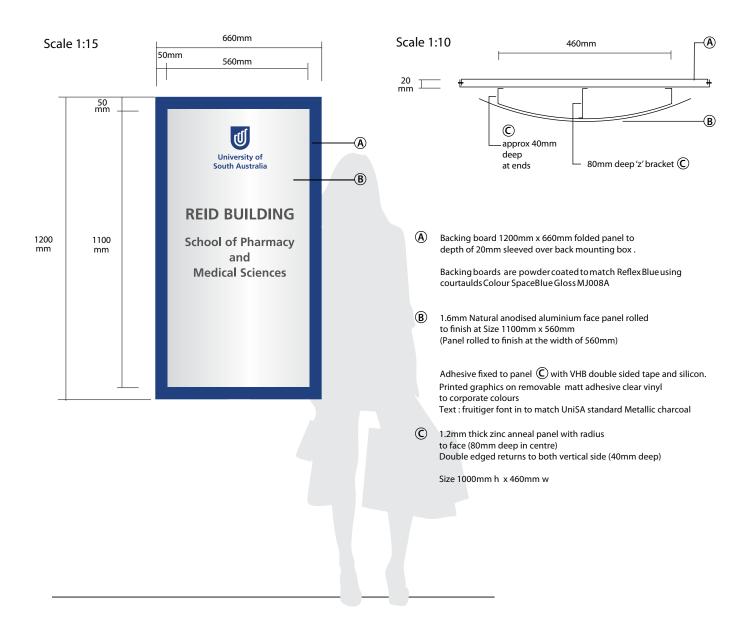

#### CORPORATE IDENTIFICATION SIGN Type A

## P-CI-01

Scale 1:15

| Signage Reference Number | P-CI-01                                                                                                                                                                                                                                                             |
|--------------------------|---------------------------------------------------------------------------------------------------------------------------------------------------------------------------------------------------------------------------------------------------------------------|
| Sign Classification      | Permanent Standard Campus Signage                                                                                                                                                                                                                                   |
| Sign Type                | Cororate Identification Sign Type A                                                                                                                                                                                                                                 |
| Sign Style               | Wall Mounted                                                                                                                                                                                                                                                        |
| Font type/size/colour    | Frutiger. / metallic Charcoal UniSA Blue                                                                                                                                                                                                                            |
| Placement                | Prominent wall location adjacent to Corporate Area key entry point                                                                                                                                                                                                  |
| Other remarks            | UniSA logo shall match Reflex Blue Standard. IIntegrity of logo and text shall adhere to standards specified<br>in the Branding & Style Guide June 2012. Text information and layout shall be determined in consultation<br>with customer and FMU upon application. |
| Fixing Methods           | Appropriate fixing methods to be adhered to by signage contractor with prior approval from FMU                                                                                                                                                                      |