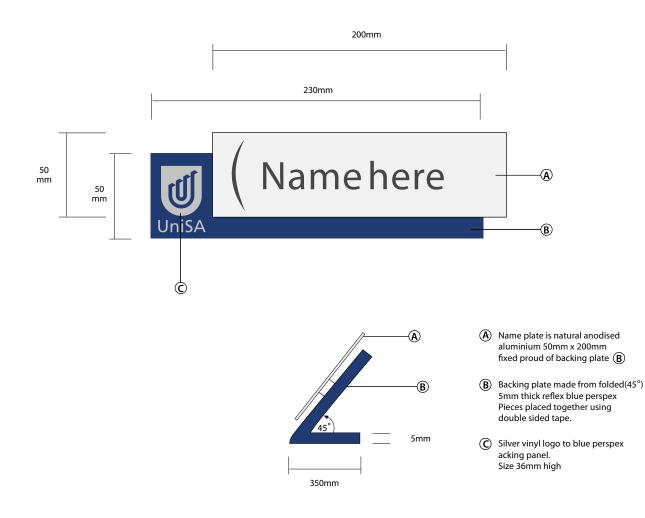

#### DESK NAME PLATE SIGNS

## P-MS-01

| Signage Reference Number | P-MS-01                                                                    |
|--------------------------|----------------------------------------------------------------------------|
| Sign Classification      | Permanent Standard Campus Signage                                          |
| Sign Type                | Reception Name plate                                                       |
| Sign Style               | Freestanding                                                               |
| Font type/size/colour    | Fruitiger 15mm high text, Metallic Charcoal text with logo silver in vinyl |
| Placement                | Front counter, reception desk or office desk                               |