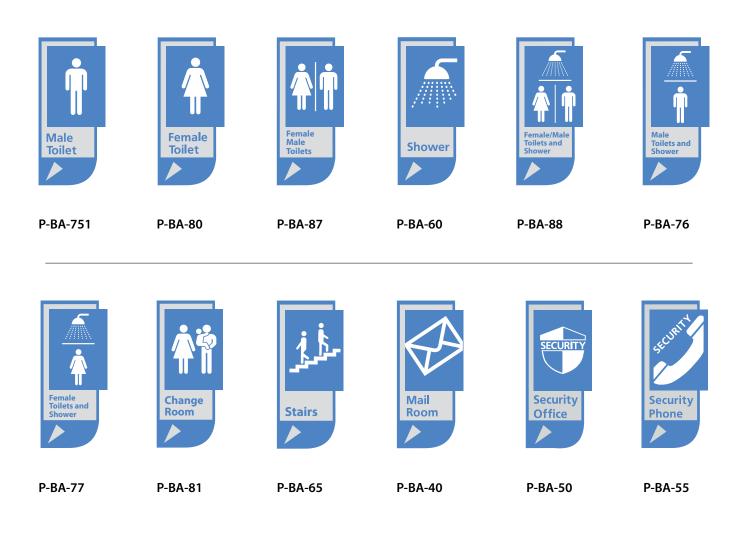

#### BLADE AMENITY SIGN Type B

## P-BA

|                                                                              | P-BA (various)                                                                                                                                                                                      |   |
|------------------------------------------------------------------------------|-----------------------------------------------------------------------------------------------------------------------------------------------------------------------------------------------------|---|
| Signage Reference Number                                                     | P-DA (Valious)                                                                                                                                                                                      |   |
| Sign Classification                                                          | Permanent Standard Campus Signage                                                                                                                                                                   |   |
| Sign Type                                                                    | Blade Amenity                                                                                                                                                                                       |   |
| Sign Style                                                                   | Type B - General Amenities                                                                                                                                                                          |   |
| Font type/size/colour                                                        | Copenhagen Blue                                                                                                                                                                                     |   |
| Placement                                                                    | Above entrance to Access facilities. Bottom edge of sign approximately 2200mm above floor level.                                                                                                    |   |
| Other remarks                                                                | The backing and top plates are cut from 1.0mm thick natural anodised aluminium. The two plates are glued together with liquid nails. The top plates a re stuck together using 3M double sided tape. | 2 |
| Fixing Methods                                                               | The cable fittings (CAB125C) are to be installed at 50mm from the top and the botom of the backing plates on the straight edge.                                                                     |   |
| University of South Australia   Signage Manual   Last Modified April 2014 45 |                                                                                                                                                                                                     |   |