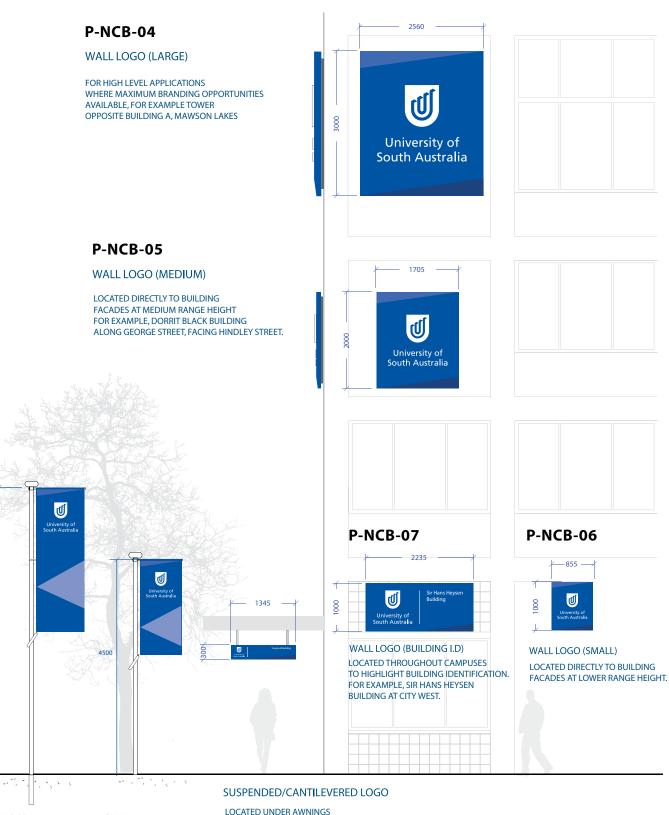

# BUILDING IDENTIFICATION SIGNS

[BI]

### **BUILDING IDENTIFICATION Type A**

# P-BI-01

C Vinyl graphics to face UniSA standard metallic charcoal vinyl

| Signage Reference Number | P-BI-01                                                                                                         |
|--------------------------|-----------------------------------------------------------------------------------------------------------------|
| Sign Classification      | Permanent Standard Campus Signage                                                                               |
| Sign Type                | Building Identification Type A                                                                                  |
| Sign Style               | Alpha Sign                                                                                                      |
| Font type/size/colour    | Frutiger. / metallic Charcoal vinyl (027)                                                                       |
| Placement                | Prominent external location on main facade of building exact location to be negotiated with and approved by FMU |
| Other remarks            | Sign to be 600x600x20mm natural anodised                                                                        |
|                          |                                                                                                                 |
| Fixing Methods           | Concealed fixings to be used that suit surface application.                                                     |
|                          |                                                                                                                 |

### BUILDING IDENTIFICATION Type B

# P-BI-05

Laser cut stainless steel letters
 1.6mm thick 304 #4 finish brushed stainless steel.
 horizontal grain

| Signage Reference Number | P-BI-05                                                                                                                                         |
|--------------------------|-------------------------------------------------------------------------------------------------------------------------------------------------|
| Sign Classification      | Permanent Standard Campus Signage                                                                                                               |
| Sign Type                | Building Identification Type B                                                                                                                  |
| Sign Style               | Name on Building                                                                                                                                |
| Font type/size/colour    | Frutiger75 Font size shall be determined through consultation with customer and FMU<br>Usually 110mm high                                       |
| Placement                | Prominent external location on main facade of building exact location to be negotiated with and approved by FMU                                 |
| Other remarks            | Background of lettering should provide suitable contrast for ease of reading.<br>Direction should be sought from FMU if contrast is unsuitable. |
| Fixing Methods           | Concealed Fixings to be used that suit surface application                                                                                      |

### BUILDING IDENTIFICATION Type C

### **P-BI-10**

| Signage Reference Number | P-BI-10                                                                                                                                                                                                                                                                                 |
|--------------------------|-----------------------------------------------------------------------------------------------------------------------------------------------------------------------------------------------------------------------------------------------------------------------------------------|
| Sign Classification      | Permanent Standard Campus Signage                                                                                                                                                                                                                                                       |
| Sign Type                | Building Identification Type C                                                                                                                                                                                                                                                          |
| Sign Style               | Stand allone bollard sign                                                                                                                                                                                                                                                               |
| Font type/size/colour    | Frutiger. / metallic Charcoal UniSA Blue                                                                                                                                                                                                                                                |
| Placement                | Prominent external location on main facade of building exact location to be negotiated with and approved by FMU                                                                                                                                                                         |
| Other remarks            | UniSA logo shall match Reflex Blue Standard. IIntegrity of logo and text shall adhere to standards specified<br>in the Branding & Style Guide June 2012. Text information and layout shall be determined in consultation<br>with customer and Property Services Units upon application. |
| Fixing Methods           | Appropriate fixing methods to be adhered to by signage contractor with prior approval from FMU                                                                                                                                                                                          |

### **BUILDING IDENTIFICATION Type D**

### **P-BI-11**

| Signage Reference Number | P-BI-11                                                                                                                                                                                                                                                             |
|--------------------------|---------------------------------------------------------------------------------------------------------------------------------------------------------------------------------------------------------------------------------------------------------------------|
| Sign Classification      | Permanent Standard Campus Signage                                                                                                                                                                                                                                   |
| Sign Type                | Building Identification Type D                                                                                                                                                                                                                                      |
| Sign Style               | Wall Mounted Building ID                                                                                                                                                                                                                                            |
| Font type/size/colour    | Frutiger. / metallic Charcoal UniSA Blue                                                                                                                                                                                                                            |
| Placement                | Prominent external location on main facade of building exact location to be negotiated with and approved by Property Unit                                                                                                                                           |
| Other remarks            | UniSA logo shall match Reflex Blue Standard. IIntegrity of logo and text shall adhere to standards specified<br>in the Branding & Style Guide June 2012. Text information and layout shall be determined in consultation<br>with customer and FMU upon application. |
| Fixing Methods           | Appropriate fixing methods to be adhered to by signage contractor with prior approval from FMU                                                                                                                                                                      |