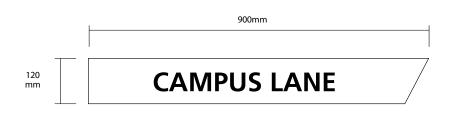

# P-SS-01

Galvanised poles and alloy sign clamps. The plates have a reflective white vinyl background with black uppercase lettering. Text size determined on length of wording but approximate height is 60mm

| Signage Reference Number | P-SS-01                                                                                                                                                      |
|--------------------------|--------------------------------------------------------------------------------------------------------------------------------------------------------------|
| Sign Classification      | Permanent Standard Campus Signage                                                                                                                            |
| Sign Type                | Street Signs                                                                                                                                                 |
| Sign Style               | Flag                                                                                                                                                         |
| Font type/size/colour    | Font type/size/colour                                                                                                                                        |
| Placement                | At key directional locations                                                                                                                                 |
| Other remarks            | Integrity of logo and text shall adhere to standards specified in the Branding & Style Guide June 2012 on the Communication and Marketing Unit (CMU) website |
| Fixing Methods           | Appropriate fixing methods to be adhered to by signage contractor with prior approval from FMU                                                               |