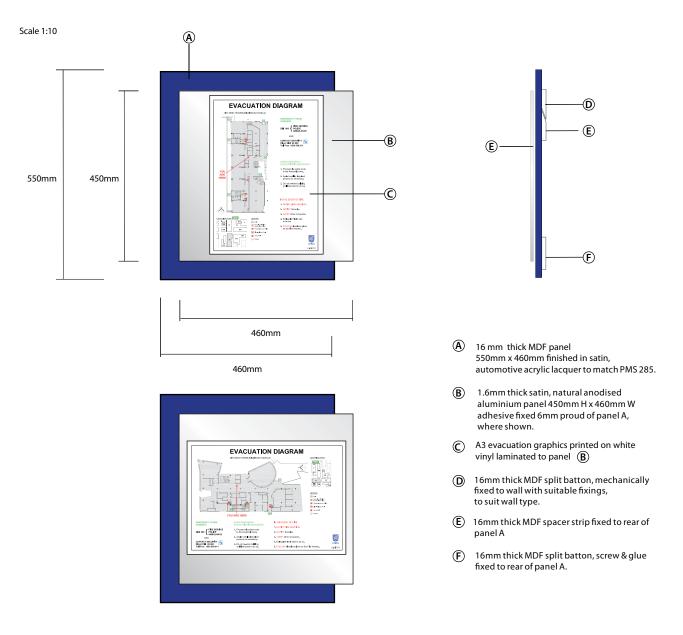

### **DIRECTORY SIGNS Type Emergency Evacuation**

# **P-EE-01**

| Signage Reference Number | P-EE-01                                                    |
|--------------------------|------------------------------------------------------------|
| Sign Classification      | Permanent Standard Campus Signage                          |
| Sign Type                | Evacuations maps                                           |
| Sign Style               | Wall Mounted                                               |
| Font type/size/colour    | Refer above detail                                         |
| Placement                | Where appropriate in accordance with map and standard      |
| Other remarks            |                                                            |
| Fixing Methods           | Concealed fixings to be used that suit surface application |