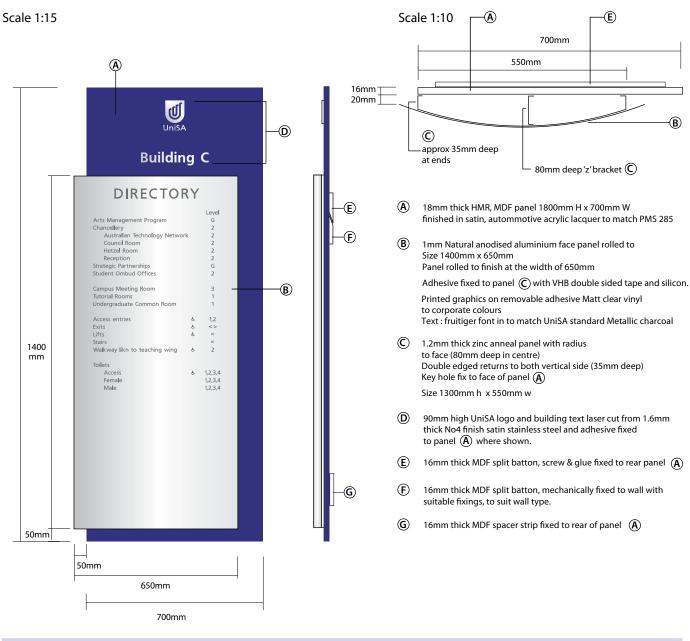

### DIRECTORY BOARD Type B

Scale 1:20

| Sign Type             | Directory Board Type B                                                                                              |
|-----------------------|---------------------------------------------------------------------------------------------------------------------|
| Sign Style            | Floor Directory Board                                                                                               |
| Font type/size/colour | Frutiger. / Metallic Charcoal                                                                                       |
| Placement             | Prominent location                                                                                                  |
| Other remarks         | Keep a zone of 2m min clear around each sign.<br>Peoples names and Titles are not to appear on this directory board |
| Fixing Methods        | Concealed fixings to be used that suit surface application                                                          |

### DIRECTORY BOARD Type C

#### Scale 1:20

- (A) 18 mm thick HMR, MDF panel 880mm H x 1300mm W finished in satin, automotive acrylic lacquer to match PMS 285.
- (B) 2mm thick, satin natural anodised aluminium panel 550mm H x 940mm W rolled to specified radius and adhesive fixed with V.H.B. double sided tape and silicon adhesive.
- 1.2mm thick zinc anneal panel, finished in metallic silver automotive acrylic lacquer, with radius to face and double edge returns to both vertical sides.
   Size 450mm H x 840mm W. Key hole fix to face of panel (A)
- (D) 16mm thick MDF split batton, screw & glue fixed to rear of panel A.

- (E) 16mm thick MDF split batton, mechanically fixed to wall with suitable fixings, to suit wall type.
- (F) 16mm thick MDF spacer strip fixed to rear of panel A
- I25mm high, UniSA logo cut in 1.6mm thick, No. 4, satin finish stainless steel and adhesive fixed to panel (A), where shown.
- 60mm high 'Building name' cut in 1.6mm thick No. 4 stainless steel adhesive fixed to panel (A), where shown, upper and lower case.
- 207mm high 'Floor No.' cut in 1.6mm thick No. 4 stainless steel, adhesive fixed to panel where shown.
- (J) Metallic Charcoal lettering in corporate Fruitiger font.
- (K) 1.6mm thick satin, natural anodised aluminium panel 450mm H x 460mm W adhesive fixed 6mm proud of panel A, where shown.

| Signage Reference Number | P-DB-10                                                                                                             |
|--------------------------|---------------------------------------------------------------------------------------------------------------------|
| Sign Classification      | Permanent Standard Campus Signage                                                                                   |
| Sign Type                | Directory Board Type C                                                                                              |
| Sign Style               | Floor Directory Board 1                                                                                             |
| Font type/size/colour    | Frutiger. / Metallic Charcoal                                                                                       |
| Placement                | Prominent location                                                                                                  |
| Other remarks            | Keep a zone of 2m min clear around each sign.<br>Peoples names and Titles are not to appear on this directory board |
| Fixing Methods           | Concealed fixings to be used that suit surface application                                                          |