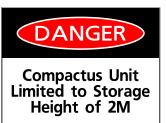

#### WORK HEALTH AND SAFETY SIGNS Type Various

### **P-WHS**

This is a small selection of examples preiously undertaken around the Uni.

Any sign can be order to suite your requirements when it comes to 'Personal Protection' throught to 'Hazchem' and laboratory signage.

To request further information contact Signage on fmusignage@unisa.edu.au

| Signage Reference Number | P-WHS                                                                                 |
|--------------------------|---------------------------------------------------------------------------------------|
| Sign Classification      | Permanent Standard Campus Signage                                                     |
| Sign Type                | Work Health and Safety/ Personal Protection                                           |
| Sign Style               |                                                                                       |
| Font type/size/colour    | various                                                                               |
| Placement                | Various                                                                               |
| Other remarks            | Non standard (not off the self) signs can me manufactuted to suit your specific needs |
| Fixing Methods           | Direct stick or metal backed with concealed fixings                                   |