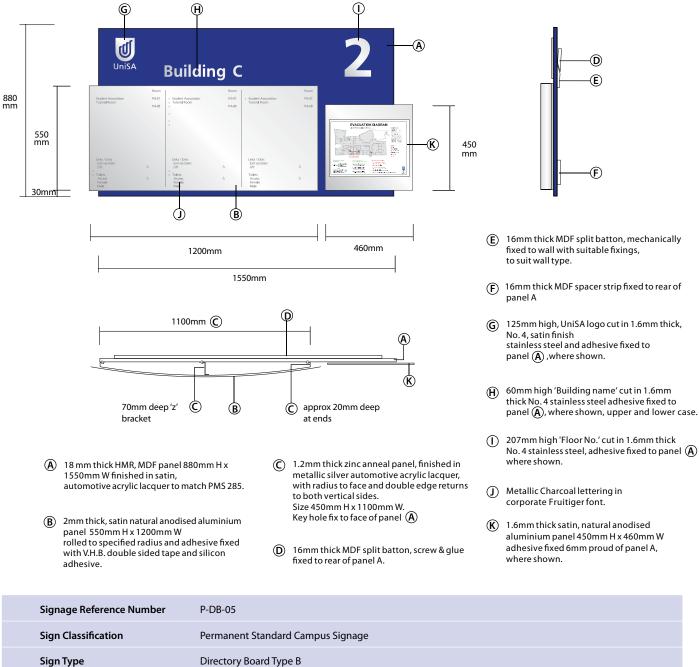

### DIRECTORY BOARD Type C

#### Scale 1:20

- (A) 18 mm thick HMR, MDF panel 880mm H x 1300mm W finished in satin, automotive acrylic lacquer to match PMS 285.
- (B) 2mm thick, satin natural anodised aluminium panel 550mm H x 940mm W rolled to specified radius and adhesive fixed with V.H.B. double sided tape and silicon adhesive.
- 1.2mm thick zinc anneal panel, finished in metallic silver automotive acrylic lacquer, with radius to face and double edge returns to both vertical sides.
   Size 450mm H x 840mm W. Key hole fix to face of panel (A)
- (D) 16mm thick MDF split batton, screw & glue fixed to rear of panel A.

- (E) 16mm thick MDF split batton, mechanically fixed to wall with suitable fixings, to suit wall type.
- (F) 16mm thick MDF spacer strip fixed to rear of panel A
- I25mm high, UniSA logo cut in 1.6mm thick, No. 4, satin finish stainless steel and adhesive fixed to panel (A), where shown.
- 60mm high 'Building name' cut in 1.6mm thick No. 4 stainless steel adhesive fixed to panel (A), where shown, upper and lower case.
- 207mm high 'Floor No.' cut in 1.6mm thick No. 4 stainless steel, adhesive fixed to panel where shown.
- (J) Metallic Charcoal lettering in corporate Fruitiger font.
- (K) 1.6mm thick satin, natural anodised aluminium panel 450mm H x 460mm W adhesive fixed 6mm proud of panel A, where shown.

| Signage Reference Number | P-DB-10                                                                                                             |
|--------------------------|---------------------------------------------------------------------------------------------------------------------|
| Sign Classification      | Permanent Standard Campus Signage                                                                                   |
| Sign Type                | Directory Board Type C                                                                                              |
| Sign Style               | Floor Directory Board 1                                                                                             |
| Font type/size/colour    | Frutiger. / Metallic Charcoal                                                                                       |
| Placement                | Prominent location                                                                                                  |
| Other remarks            | Keep a zone of 2m min clear around each sign.<br>Peoples names and Titles are not to appear on this directory board |
| Fixing Methods           | Concealed fixings to be used that suit surface application                                                          |