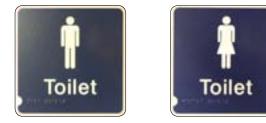

# DOOR SIGNS

[DS]

#### DOOR SIGN Type A

# P-DS-01

CLAUDE Plates New style door text

|                            | P2-42         | First Line- Name<br>Second Line- Title   | Metallic Charcoal text<br>(print on clear)<br>stuck to anodised aluminium |
|----------------------------|---------------|------------------------------------------|---------------------------------------------------------------------------|
| 50mm                       | R0-05         | Office                                   | Claude name plate                                                         |
|                            |               |                                          |                                                                           |
|                            |               |                                          |                                                                           |
|                            |               | 600mm                                    | 1                                                                         |
| AMPE Plate<br>Old style do | -             |                                          |                                                                           |
|                            | R2-42A        | Door Text                                |                                                                           |
|                            |               |                                          | Various existing door signs                                               |
|                            | <b>R2-42A</b> | First Line - Name<br>Second Line - Title | vary from campus to campus.<br>Please check style prior to order.         |
|                            |               |                                          | Signage have details of most variations.                                  |
|                            | C2-10         | Door Text                                |                                                                           |
|                            |               |                                          |                                                                           |
|                            | C2-10         | Assesment Room<br>Exercise Physiology    |                                                                           |

| Signage Reference Number | P-DS-01                                                                   |
|--------------------------|---------------------------------------------------------------------------|
| Sign Classification      | Permanent Standard Campus Signage                                         |
| Sign Type                | Door signs various                                                        |
| Sign Style               | various                                                                   |
| Font type/size/colour    | Refer above detail                                                        |
| Placement                | On door leaf, bottom edge of sign approximately 1500mm above floor level. |
| Other remarks            | Refer to page 13 for Standard Door Plate Job Sheet (Form No: FMU-164)     |
| Fixing Methods           | Concealed fixings                                                         |