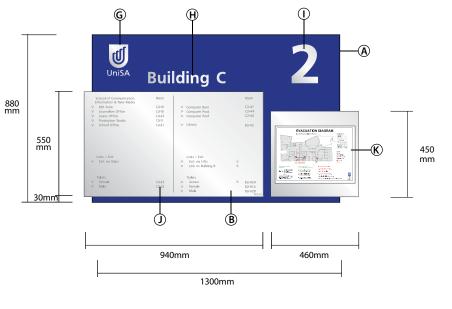

### DIRECTORY BOARD Type C

#### Scale 1:20

- (A) 18 mm thick HMR, MDF panel 880mm H x 1300mm W finished in satin, automotive acrylic lacquer to match PMS 285.
- (B) 2mm thick, satin natural anodised aluminium panel 550mm H x 940mm W rolled to specified radius and adhesive fixed with V.H.B. double sided tape and silicon adhesive.
- 1.2mm thick zinc anneal panel, finished in metallic silver automotive acrylic lacquer, with radius to face and double edge returns to both vertical sides.
   Size 450mm H x 840mm W. Key hole fix to face of panel (A)
- (D) 16mm thick MDF split batton, screw & glue fixed to rear of panel A.

- (E) 16mm thick MDF split batton, mechanically fixed to wall with suitable fixings, to suit wall type.
- (F) 16mm thick MDF spacer strip fixed to rear of panel A
- I25mm high, UniSA logo cut in 1.6mm thick, No. 4, satin finish stainless steel and adhesive fixed to panel (A), where shown.
- 60mm high 'Building name' cut in 1.6mm thick No. 4 stainless steel adhesive fixed to panel (A), where shown, upper and lower case.
- 207mm high 'Floor No.' cut in 1.6mm thick No. 4 stainless steel, adhesive fixed to panel where shown.
- (J) Metallic Charcoal lettering in corporate Fruitiger font.
- (K) 1.6mm thick satin, natural anodised aluminium panel 450mm H x 460mm W adhesive fixed 6mm proud of panel A, where shown.

| Signage Reference Number | P-DB-10                                                                                                             |
|--------------------------|---------------------------------------------------------------------------------------------------------------------|
| Sign Classification      | Permanent Standard Campus Signage                                                                                   |
| Sign Type                | Directory Board Type C                                                                                              |
| Sign Style               | Floor Directory Board 1                                                                                             |
| Font type/size/colour    | Frutiger. / Metallic Charcoal                                                                                       |
| Placement                | Prominent location                                                                                                  |
| Other remarks            | Keep a zone of 2m min clear around each sign.<br>Peoples names and Titles are not to appear on this directory board |
| Fixing Methods           | Concealed fixings to be used that suit surface application                                                          |