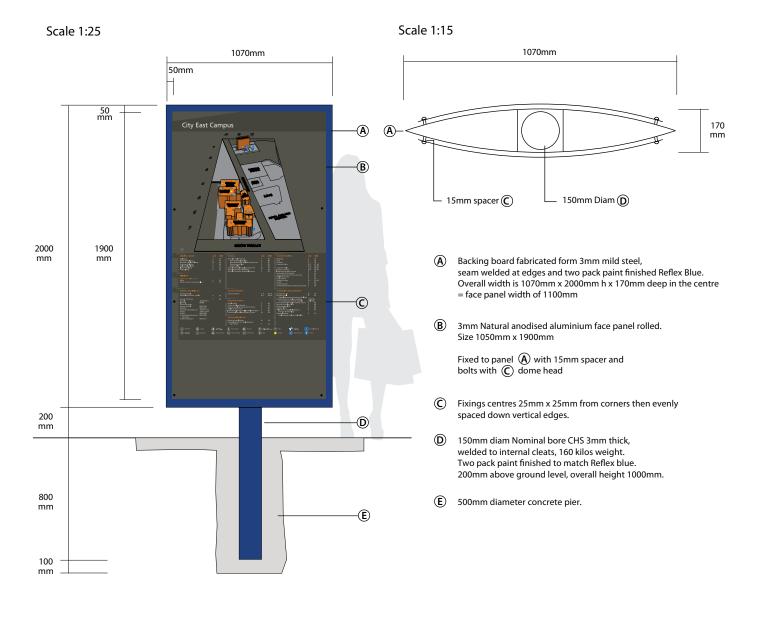

### CAMPUS MAP Type A

# P-CM-01

| Signage Reference Number | P-CM-01                                                                                                                                                      |
|--------------------------|--------------------------------------------------------------------------------------------------------------------------------------------------------------|
| Sign Classification      | Permanent Standard Signage                                                                                                                                   |
| Sign Type                | Campus Map Type A                                                                                                                                            |
| Sign Style               | Wall mounted                                                                                                                                                 |
| Font type/size/colour    | Fruitiger                                                                                                                                                    |
| Placement                | Prominent external location to be negotiated with and approved by Facilities Management Unit (FMU)                                                           |
| Other remarks            | Integrity of logo and text shall adhere to standards specified in the Branding & Style Guide June 2012 on the Communication and Marketing Unit (CMU) website |
| Fixing Methods           | Concealed fixings to be used that suit surface application                                                                                                   |