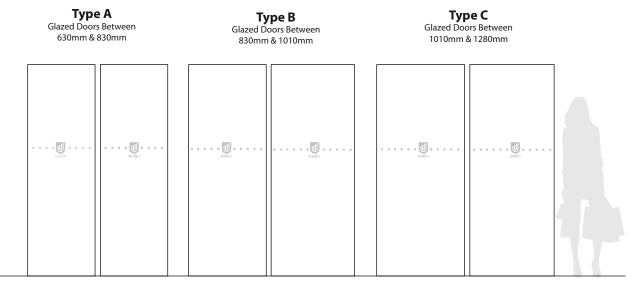

#### FROSTED VINYL LOGOS TO GLAZED DOORS

# **P-FR-01**

Shield & Text Height 150mm

Shield & Text Height 200mm

Shield & Text Height 250mm

| Signage Reference Number | P-FR-01                                           |    |
|--------------------------|---------------------------------------------------|----|
| Sign Classification      | Permanent Standard Campus Signage                 |    |
| Sign Type                | Frosted vinyl logos to glazed doors               |    |
| Sign Style               | OHS Uni logo frosting                             |    |
| Font type/size/colour    | Standard Uni Logo                                 |    |
| Placement                | As per diagram                                    |    |
| Other remarks            |                                                   |    |
|                          |                                                   |    |
| Fixing Methods           | Frosted vinyl direct stick to door/windows        |    |
|                          |                                                   |    |
| University of South Aust | ralia   Signage Manual   Last Modified April 2014 | 52 |