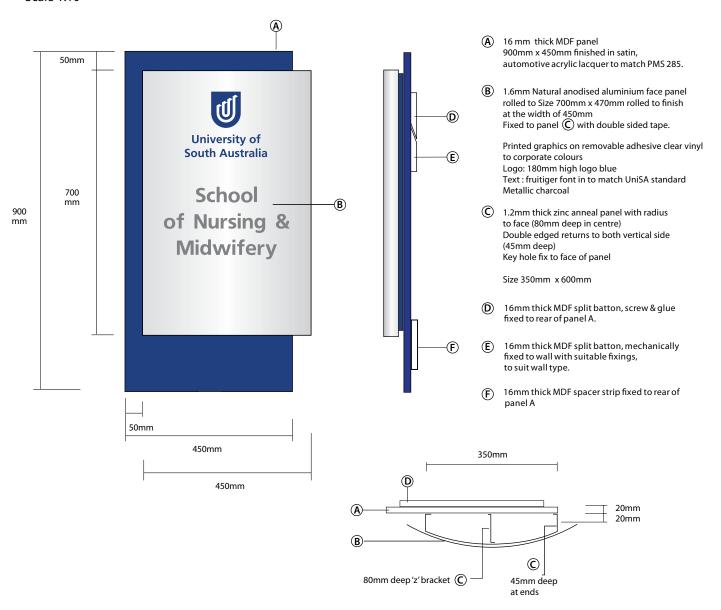

### DIRECTORY BOARD Type C

#### Scale 1:20

- (A) 18 mm thick HMR, MDF panel 880mm H x 1300mm W finished in satin, automotive acrylic lacquer to match PMS 285.
- (B) 2mm thick, satin natural anodised aluminium panel 550mm H x 940mm W rolled to specified radius and adhesive fixed with V.H.B. double sided tape and silicon adhesive.
- 1.2mm thick zinc anneal panel, finished in metallic silver automotive acrylic lacquer, with radius to face and double edge returns to both vertical sides.
   Size 450mm H x 840mm W. Key hole fix to face of panel (A)
- (D) 16mm thick MDF split batton, screw & glue fixed to rear of panel A.

- (E) 16mm thick MDF split batton, mechanically fixed to wall with suitable fixings, to suit wall type.
- (F) 16mm thick MDF spacer strip fixed to rear of panel A
- I25mm high, UniSA logo cut in 1.6mm thick, No. 4, satin finish stainless steel and adhesive fixed to panel (A), where shown.
- 60mm high 'Building name' cut in 1.6mm thick No. 4 stainless steel adhesive fixed to panel (A), where shown, upper and lower case.
- 207mm high 'Floor No.' cut in 1.6mm thick No. 4 stainless steel, adhesive fixed to panel where shown.
- (J) Metallic Charcoal lettering in corporate Fruitiger font.
- (K) 1.6mm thick satin, natural anodised aluminium panel 450mm H x 460mm W adhesive fixed 6mm proud of panel A, where shown.

| Signage Reference Number | P-DB-10                                                                                                             |
|--------------------------|---------------------------------------------------------------------------------------------------------------------|
| Sign Classification      | Permanent Standard Campus Signage                                                                                   |
| Sign Type                | Directory Board Type C                                                                                              |
| Sign Style               | Floor Directory Board 1                                                                                             |
| Font type/size/colour    | Frutiger. / Metallic Charcoal                                                                                       |
| Placement                | Prominent location                                                                                                  |
| Other remarks            | Keep a zone of 2m min clear around each sign.<br>Peoples names and Titles are not to appear on this directory board |
| Fixing Methods           | Concealed fixings to be used that suit surface application                                                          |