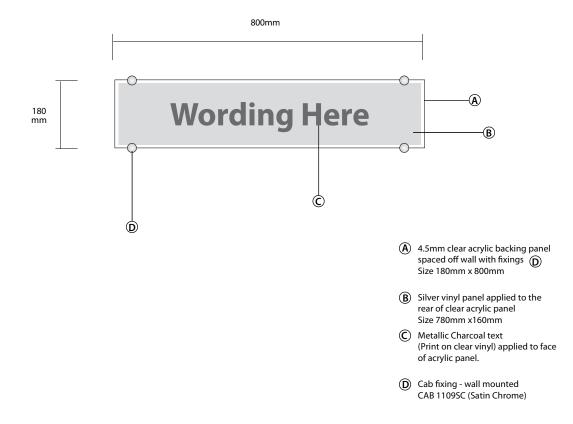

#### DESK NAME PLATE SIGNS

## P-MS-01

| Signage Reference Number | P-MS-01                                                                    |
|--------------------------|----------------------------------------------------------------------------|
| Sign Classification      | Permanent Standard Campus Signage                                          |
| Sign Type                | Reception Name plate                                                       |
| Sign Style               | Freestanding                                                               |
| Font type/size/colour    | Fruitiger 15mm high text, Metallic Charcoal text with logo silver in vinyl |
| Placement                | Front counter, reception desk or office desk                               |