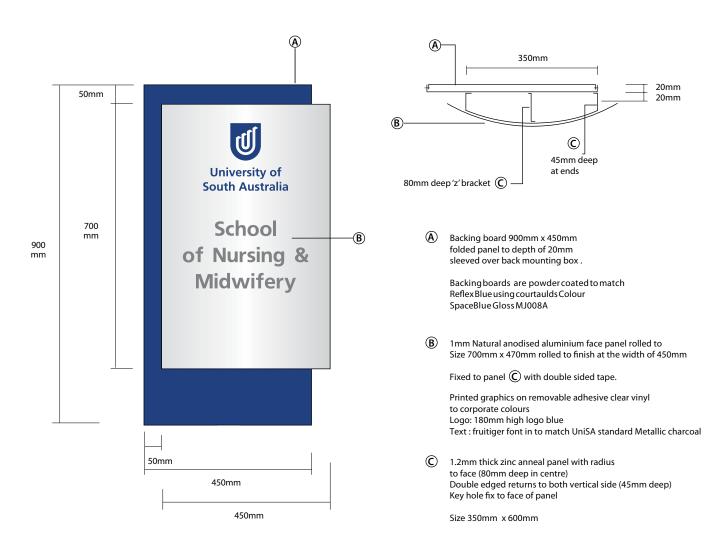

#### FUNCTIONAL AREA ID SIGN Type B

#### Scale 1:10

| Signage Reference Number | P-FA-02                                                                                                                                                      |
|--------------------------|--------------------------------------------------------------------------------------------------------------------------------------------------------------|
| Sign Classification      | Permanent Standard Campus Signage                                                                                                                            |
| Sign Type                | Functional Area ID Sign Type B                                                                                                                               |
| Sign Style               | Large                                                                                                                                                        |
| Font type/size/colour    | Frutiger. 30mm min. Metallic Charcoal                                                                                                                        |
| Placement                | Prominant wall location at key entry point to division/School/centre/institute/unit                                                                          |
| Other remarks            | Integrity of logo and text shall adhere to standards specified in the Branding & Style Guide June 2012 on the Communication and Marketing Unit (CMU) website |
| Fixing Methods           | Concealed fixings to be used that suit surface application                                                                                                   |

### P-FA-02