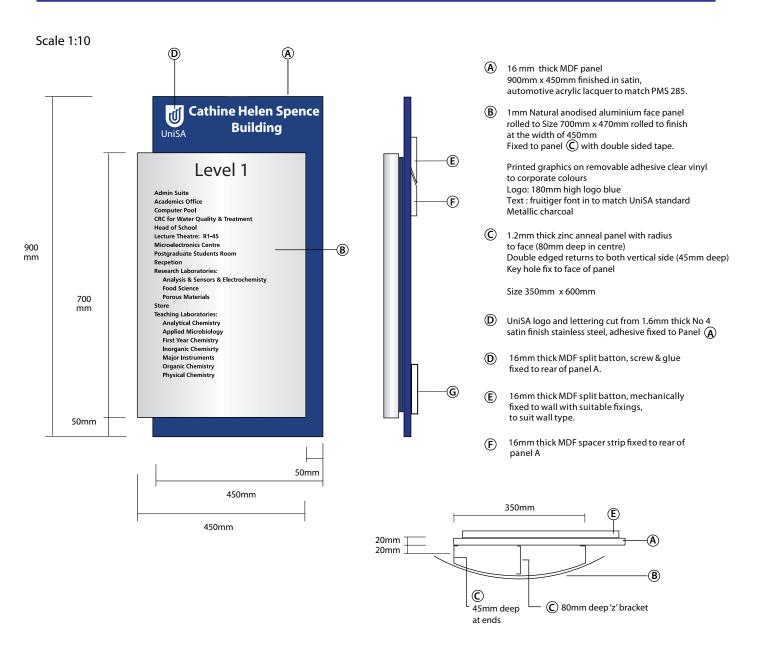

-----------------------------------------------------|
| Font type/size/colour | Frutiger.                                                                                                                                              |
| Placement             | Adjacent to Directory Boards Types A-C (note 2m clear zone), otherwise to be approved by Property Unit                                                 |
| Other remarks         | Font for the Staff transparencies to be frutiger or the closest font to that.<br>Approximately 13-14 names should be included on each A4 transparency. |
| Fixing Methods        | Concealed fixings to be used that suit surface application                                                                                             |

### DIRECTORY BOARD Type F



| Signage Reference Number | P-DB-17                                                          |
|--------------------------|------------------------------------------------------------------|
| Sign Classification      | Permanent Standard Campus Signage                                |
| Sign Type                | Directory Board Type F                                           |
| Sign Style               | Floor Directory Board                                            |
| Font type/size/colour    | Frutiger. / Charcoal                                             |
| Placement                | Prominant location in main ground floor entries of each building |
| Other remarks            | Upside down large FA sign                                        |
| Fixing Methods           | C