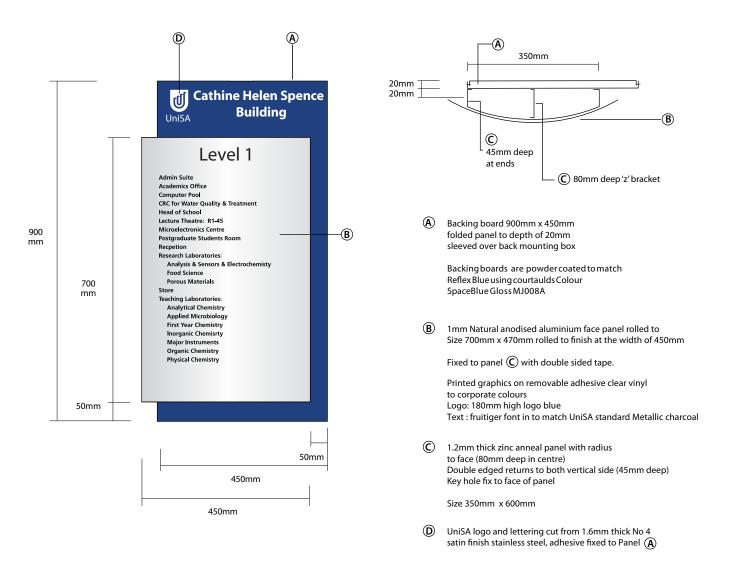

### DIRECTORY BOARD Type C

#### Scale 1:20

- (A) 18 mm thick HMR, MDF panel 880mm H x 1300mm W finished in satin, automotive acrylic lacquer to match PMS 285.
- (B) 2mm thick, satin natural anodised aluminium panel 550mm H x 940mm W rolled to specified radius and adhesive fixed with V.H.B. double sided tape and silicon adhesive.
- 1.2mm thick zinc anneal panel, finished in metallic silver automotive acrylic lacquer, with radius to face and double edge returns to both vertical sides.
   Size 450mm H x 840mm W. Key hole fix to face of panel (A)
- (D) 16mm thick MDF split batton, screw & glue fixed to rear of panel A.

- (E) 16mm thick MDF split batton, mechanically fixed to wall with suitable fixings, to suit wall type.
- (F) 16mm thick MDF spacer strip fixed to rear of panel A
- I25mm high, UniSA logo cut in 1.6mm thick, No. 4, satin finish stainless steel and adhesive fixed to panel (A), where shown.
- 60mm high 'Building name' cut in 1.6mm thick No. 4 stainless steel adhesive fixed to panel (A), where shown, upper and lower case.
- 207mm high 'Floor No.' cut in 1.6mm thick No. 4 stainless steel, adhesive fixed to panel where shown.
- (J) Metallic Charcoal lettering in corporate Fruitiger font.
- (K) 1.6mm thick satin, natural anodised aluminium panel 450mm H x 460mm W adhesive fixed 6mm proud of panel A, where shown.

| Signage Reference Number | P-DB-10                                                                                                             |
|--------------------------|---------------------------------------------------------------------------------------------------------------------|
| Sign Classification      | Permanent Standard Campus Signage                                                                                   |
| Sign Type                | Directory Board Type C                                                                                              |
| Sign Style               | Floor Directory Board 1                                                                                             |
| Font type/size/colour    | Frutiger. / Metallic Charcoal                                                                                       |
| Placement                | Prominent location                                                                                                  |
| Other remarks            | Keep a zone of 2m min clear around each sign.<br>Peoples names and Titles are not to appear on this directory board |
| Fixing Methods           | Concealed fixings to be used that suit surface application                                                          |