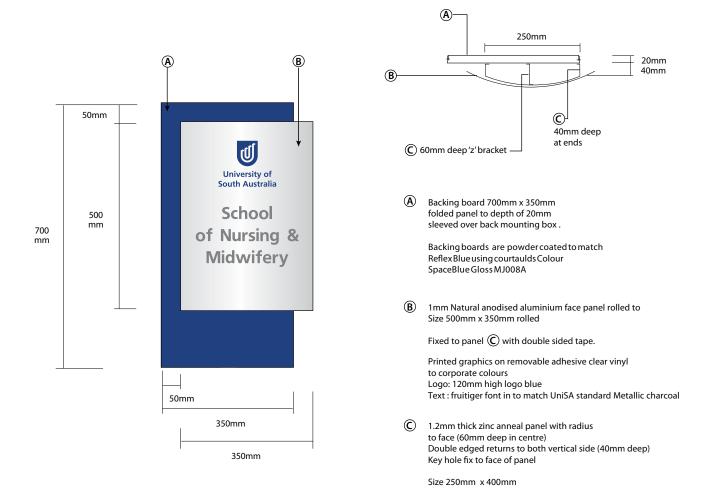

#### FUNCTIONAL AREA ID SIGN Type A

## P-FA-01

| Signage Reference Number | P-FA-01                                                                                                                                                      |
|--------------------------|--------------------------------------------------------------------------------------------------------------------------------------------------------------|
| Sign Classification      | Permanent Standard Campus Signage                                                                                                                            |
| Sign Type                | Functional Area ID Sign Type A                                                                                                                               |
| Sign Style               | Small                                                                                                                                                        |
| Font type/size/colour    | Frutiger. 18mm min. Metallic Charcoal                                                                                                                        |
| Placement                | Prominant wall location at key entry point to division/School/centre/institute/unit                                                                          |
| Other remarks            | Integrity of logo and text shall adhere to standards specified in the Branding & Style Guide June 2012 on the Communication and Marketing Unit (CMU) website |
| Fixing Methods           | Concealed fixings to be used that suit surface application                                                                                                   |