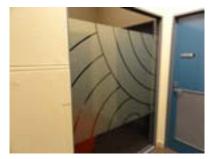

#### FROSTING - Various blockout to window and doors

## **P-FR-02**

Various frosted and coloured glass options. Can be individually designed to suit your department.

To request further information contact Signage on fmusignage@unisa.edu.au

| Signage Reference Number | P-FR-02                                                                   |
|--------------------------|---------------------------------------------------------------------------|
| Sign Classification      | Permanent Standard Campus Signage                                         |
| Sign Type                | Frosting/ blockout to glass                                               |
| Sign Style               | various                                                                   |
| Font type/size/colour    | Refer above detail                                                        |
| Placement                | On door leaf, bottom edge of sign approximately 1500mm above floor level. |
| Other remarks            | Contact signage on 8302 48541 for further details                         |
| Fixing Methods           | Frosted vinyl direct stick                                                |