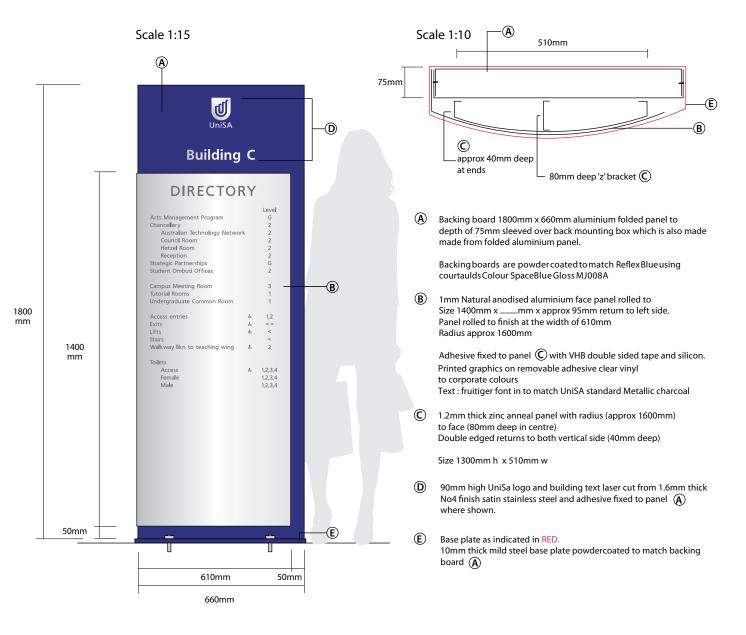

### **DIRECTORY BOARD Type A - Free Standing**

| Signage Reference Number | P-DB-02                                                                                                              |
|--------------------------|----------------------------------------------------------------------------------------------------------------------|
| Sign Classification      | Permanent Standard Campus Signage                                                                                    |
| Sign Type                | Directory Board Type A - Free Standing                                                                               |
| Sign Style               | Directory Board                                                                                                      |
| Font type/size/colour    | Frutiger. / Metallic Charcoal                                                                                        |
| Placement                | Prominent location                                                                                                   |
| Other remarks            | Keep a zone of 2m min clear around each sign.<br>Peoples names and titles are not to appear on this directory board. |
| Fixing Methods           | Bolted to the ground                                                                                                 |