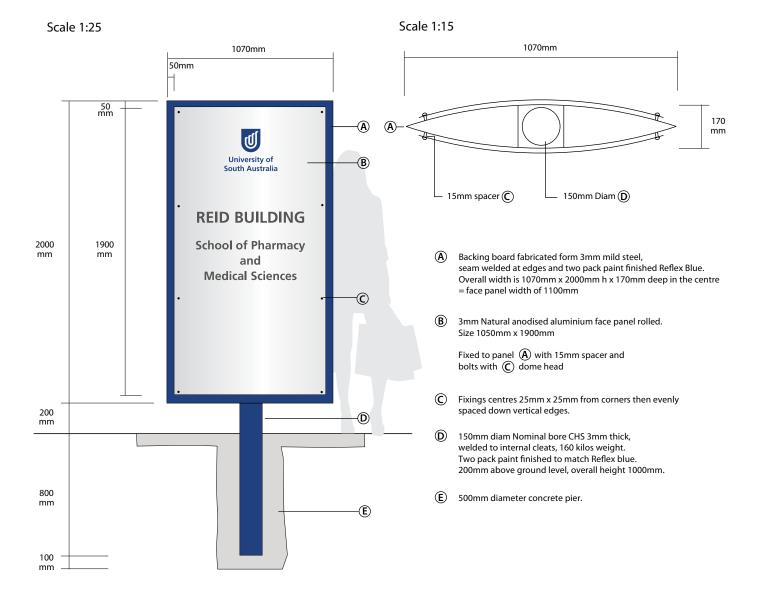

### **BUILDING IDENTIFICATION Type A**

# P-BI-01

C Vinyl graphics to face UniSA standard metallic charcoal vinyl

| Signage Reference Number | P-BI-01                                                                                                         |
|--------------------------|-----------------------------------------------------------------------------------------------------------------|
| Sign Classification      | Permanent Standard Campus Signage                                                                               |
| Sign Type                | Building Identification Type A                                                                                  |
| Sign Style               | Alpha Sign                                                                                                      |
| Font type/size/colour    | Frutiger. / metallic Charcoal vinyl (027)                                                                       |
| Placement                | Prominent external location on main facade of building exact location to be negotiated with and approved by FMU |
| Other remarks            | Sign to be 600x600x20mm natural anodised                                                                        |
|                          |                                                                                                                 |
| Fixing Methods           | Concealed fixings to be used that suit surface application.                                                     |
|                          |                                                                                                                 |