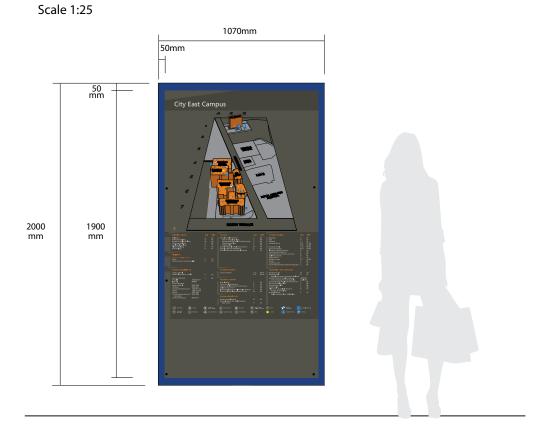

### CAMPUS MAP Type A

# P-CM-01

| Signage Reference Number | P-CM-01                                                                                                                                                      |
|--------------------------|--------------------------------------------------------------------------------------------------------------------------------------------------------------|
| Sign Classification      | Permanent Standard Signage                                                                                                                                   |
| Sign Type                | Campus Map Type A                                                                                                                                            |
| Sign Style               | Wall mounted                                                                                                                                                 |
| Font type/size/colour    | Fruitiger                                                                                                                                                    |
| Placement                | Prominent external location to be negotiated with and approved by Facilities Management Unit (FMU)                                                           |
| Other remarks            | Integrity of logo and text shall adhere to standards specified in the Branding & Style Guide June 2012 on the Communication and Marketing Unit (CMU) website |
| Fixing Methods           | Concealed fixings to be used that suit surface application                                                                                                   |