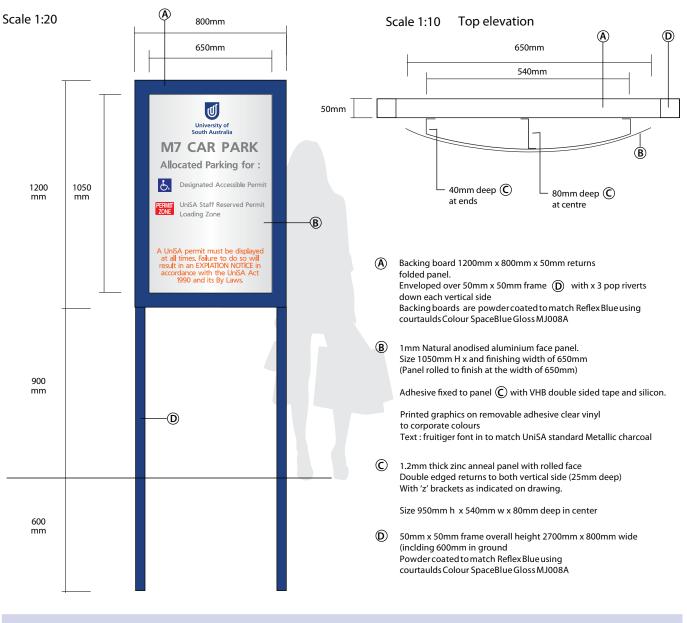

### **P-CP-02**

| Signage Reference Number | P-CP-02                                                                                                                                                      |
|--------------------------|--------------------------------------------------------------------------------------------------------------------------------------------------------------|
| Sign Classification      | Permanent Standard Campus Signage                                                                                                                            |
| Sign Type                | Carpark entry sign                                                                                                                                           |
| Sign Style               | Small type B                                                                                                                                                 |
| Font type/size/colour    | Fruitier / metallic charcoal and UniSA Blue                                                                                                                  |
| Placement                | Prominent location adjacent to Carpark entry point                                                                                                           |
| Other remarks            | Integrity of logo and text shall adhere to standards specified in the Branding & Style Guide June 2012 on the Communication and Marketing Unit (CMU) website |
| Fixing Methods           | Appropriate fixing methods to be adhered to by signage contractor with prior approval from FMU                                                               |