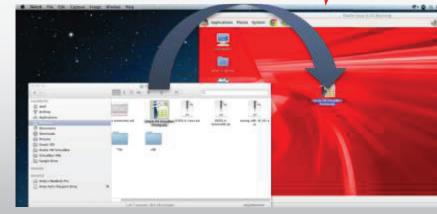

# **Host-Guest Interoperability**

New in 4.2

- Shared clipboard
  - Controllable copy and paste
  - Backwards compatible
- Drag and Drop
  - Linux guests only (as yet)
- Extended Guest Control commands
  - Files commands Copy from/to, Create directory, Stat
  - Execution
  - Update Guest Additions