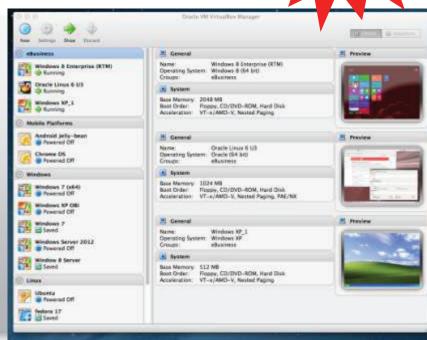

# Oracle VM VirtualBox Manager

### Organize

- VM groups to manage and control guests collectively
- Nested groups
- Enter/Leave group contexts

#### Create

- "Express" mode guest creation
- New Guest types

#### Start

- Launch groups
- Launch headless

### Stop

Stop vm or groups using Shutdown, Suspend, Poweroff