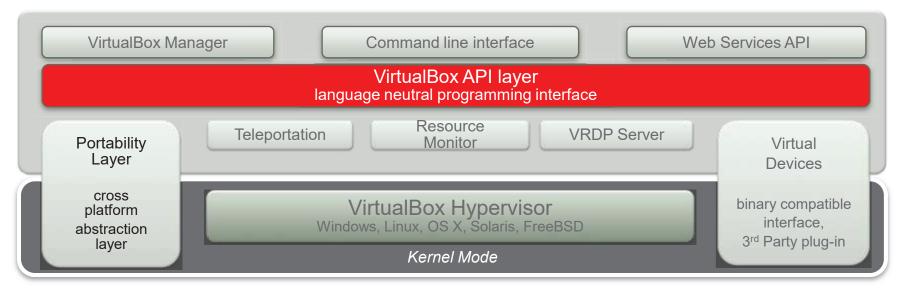

## **Architecture**

- Web Service interfaces
- COM/XPCOM interfaces
- Python interfaces and interactive shell

- Command line interface VBoxManage
- Pluggable Virtual Device architecture and APIs