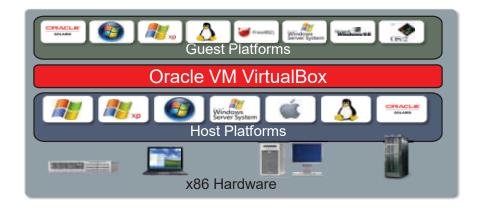

## **Cross-platform Virtualization Software**

- For Windows, Linux, Solaris and Mac Hosts
- Leverage existing hardware and skillsets
- Huge Guest Coverage
- Easy to install and use
- Fast and powerful
- Free for Personal Use

# **Oracle VM VirtualBox**

## **Cross-platform Virtualization Software**

VirtualBoxVM