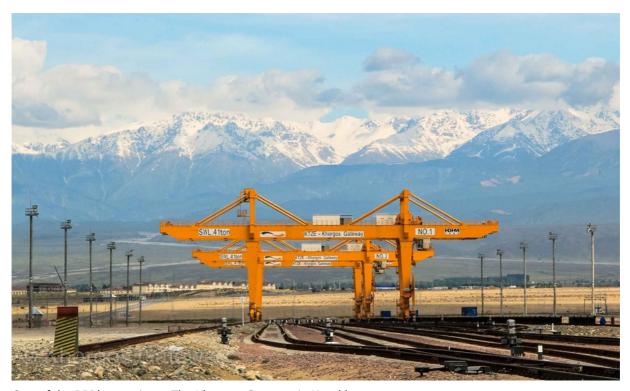

One of the BRI key projects: The Khorgos Gateway in Kasakhstan

Picture Credit: Khorgos Gateway

Listed and shown below are projects that have a direct or indirect relation to the Belt and Road Initiative. This may include projects, which are financed by BRI funding mechanisms or are officially branded under the Belt and Road Initiative. Sources for the selection of projects are official project websites or project-related documents.